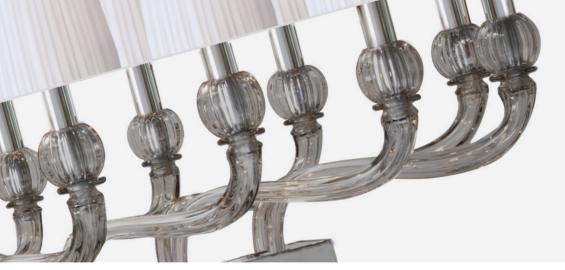

## IMAGE SHOWS

Acciaio scuro arms with polished chrome fittings.

#### GLASS

Hand blown Murano glass with rigadin dritto