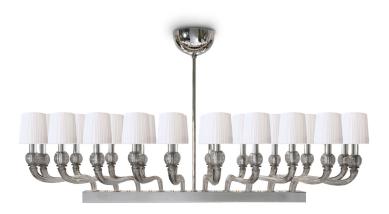

# BRUNO CHANDELIER

# BARONCELLI

# SIZES

Illustration shows recommended height: 770mm / 30.25"

16 Lights

Illustration shows recommended height: 770mm / 30.25"