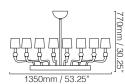

# SIZES

Illustration shows recommended height: 770mm / 30.25"

16 Lights

Illustration shows recommended height: 770mm / 30.25"