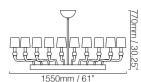

# SIZES

Illustration shows recommended height: 770mm / 30.25"

16 Lights

Illustration shows recommended height: 770mm / 30.25"