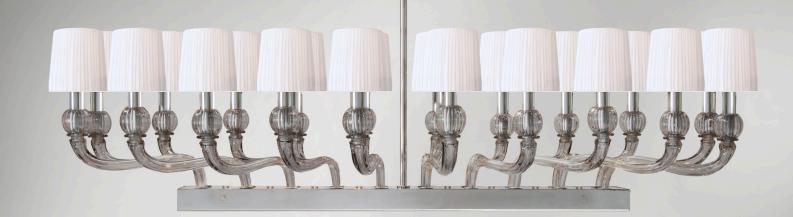

# BRUNO CHANDELIER

# BARONCELLI

# SIZES

Illustration shows recommended height: 770mm / 30.25"

16 Lights

Illustration shows recommended height: 770mm / 30.25"