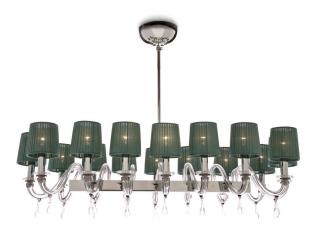

# DELFO CHANDELIER

# IMAGE SHOWS

Acciaio scuro with cristallo disc and drop details with polished chrome fittings and green chiffon shades

P9990