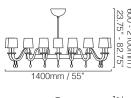

# DELFO CHANDELIER

# BARONCELLI



# IMAGE SHOWS

Acciaio scuro with cristallo disc and drop details with polished chrome fittings and green chiffon shades





P9990



# DELFO **CHANDELIER** FACTS



## MATERIALS

#### GLASS

Hand blown Murano glass with smooth finish





ACS ABC CRI CRI/ORO Disc detail available only in CRI. Drops in CRI or to match arms

METAL FINISHES\* Polished chrome, polished gold

**OTHER FINISHES\*** Bulb holders to match metal finish

#### WEIGHTS

16 Lights 20 Lights

25 kg (56 lb) 30 kg (67 lb)

## SIZES









20 Lights

# DETAILS

#### SUSPENSION

Overall drop cannot be adjusted on site. Stem height can be specified at time of order Supplied with ceiling canopy Ø200mm (8"). Ceiling canopy does not add to specified height.

#### FIXING

Bracket bar with 2 fixing slots provided (fixings not included). Bracket bar is suitable for use with a 3.5" octagonal junction box. Please ensure fixings and junction box are suitable to carry the weight indicated below.

#### INSTALLATION

Fixture requires on site assembly by qualified electrician.

#### SHADE

Supplied with A3 flat white (775) shades, please refer to our shade fact sheet.

# ELECTRICALS

LAMP recommended height: 240V 120V

Illustration shows

770mm / 30.25"

Illustration shows

770mm / 30.25"

recommended height:

E14 base, Candle B sh