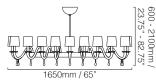

# DELFO CHANDELIER

# BARONCELLI



# IMAGE SHOWS

Acciaio scuro with cristallo disc and drop details with polished chrome fittings and green chiffon shades





P9990



# DELFO **CHANDELIER** FACTS



## MATERIALS

#### GLASS

Hand blown Murano glass with smooth finish





ACS ABC CRI CRI/ORO Disc detail available only in CRI. Drops in CRI or to match arms

METAL FINISHES\* Polished chrome, polished gold

**OTHER FINISHES\*** Bulb holders to match metal finish

#### WEIGHTS

16 Lights 20 Lights

25 kg (56 lb) 30 kg (67 lb)

## SIZES









20 Lights

# DETAILS

#### SUSPENSION

Overall drop cannot be adjusted on site. Stem height can be specified at time of order Supplied with ceiling canopy Ø200mm (8"). Ceiling canopy does not add to specified height.

#### FIXING

Bracket bar with 2 fixing slots provided (fixings not included). Bracket bar is suitable for use with a 3.5" octagonal junction box. Please ensure fixings and junction box are suitable to carry the weight indicated below.

#### INSTALLATION

Fixture requires on site assembly by qualified electrician.

#### SHADE

Supplied with A3 flat white (775) shades, please refer to our shade fact sheet.

# ELECTRICALS

LAMP recommended height: 240V 120V

Illustration shows

770mm / 30.25"

Illustration shows

770mm / 30.25"

recommended height:

E14 base, Candle B shape