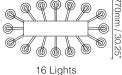

#### WEIGHTS

16 Lights 20 Lights

25 kg (56 lb) 30 kg (67 lb)

# ELECTRICALS

LAMP recommended height: 240V 120V

Illustration shows

770mm / 30.25"

Illustration shows

770mm / 30.25"

recommended height:

E14 base, Candle B shape suggested, max 60W (40W with shades) E12 base, Candle B shape suggested, max 60W (40W with shades)