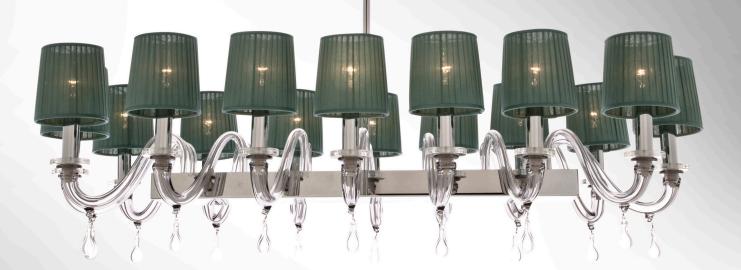

# DELFO CHANDELIER

# IMAGE SHOWS

Acciaio scuro with cristallo disc and drop details with polished chrome fittings and green chiffon shades

P9990