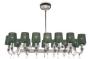

# DELFO CHANDELIER

# IMAGE SHOWS

Acciaio scuro with cristallo disc and drop details with polished chrome fittings and green chiffon shades

P9990