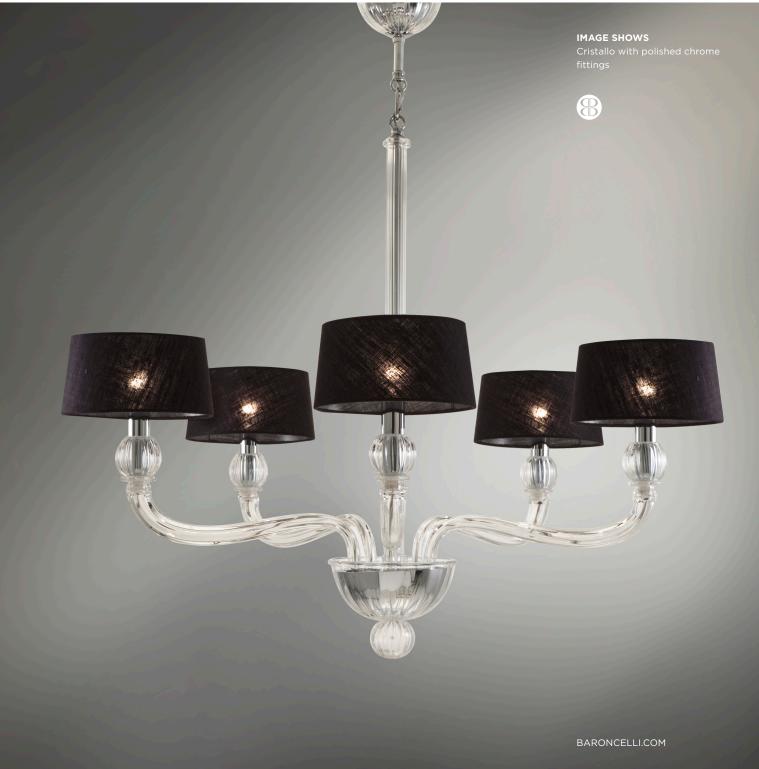

# MATTEO CHANDELIER

# GLASS COLOURS\*

ACS ABC CRI CRI/ORO

METAL FINISHES\*

Polished chrome, polished gold

# SIZES

5 Lights

6 Lights

8 Lights