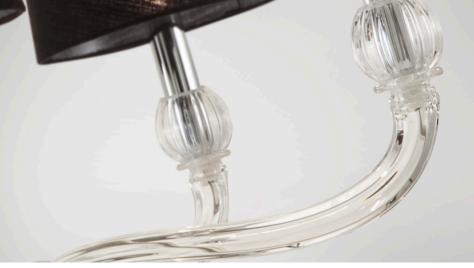

# MATTEO CHANDELIER

# BARONCELLI







# MATTEO CHANDELIER FACTS



#### **MATERIALS**

#### GLASS

Hand blown Murano glass with rigadin dritto

# GLASS COLOURS\*







ACS ABC CRI CRI/ORO

METAL FINISHES\*

Polished chrome, polished gold

### OTHER FINISHES\*

Bulb holders and chain to match metal finish.

# WEIGHTS

5 Lights 10 kg (23 lb) 6 Lights 12 kg (27 lb) 8 Lights 15 kg (34 lb)

# SIZES



5 Lights



6 Lights



8 Lights

# **DETAILS**

# SUSPENSION

Overall drop can be adjusted on site. Supplied with ceiling canopy Ø140mm (5.5") and 500mm (20") of chain.

Ceiling canopy adds a minimum 190mm (7.5") to overall drop.

#### FIXING

Ensure a hook (not supplied) suitable to carry the weight indicated below to be fitted prior to chandelier installation.

USA - Bracket bar with 2 fi