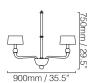

# SIZES

5 Lights

6 Lights

8 Lights

# SUSPENSION

Overall drop can be adjusted on site. Supplied with ceiling canopy Ø140mm (5.5") and 500mm (20") of chain.

Ceiling canopy adds a minimum 190mm (7.5") to overall drop.