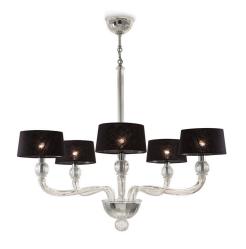

# MATTEO CHANDELIER

# BARONCELLI







# MATTEO CHANDELIER FACTS



#### **MATERIALS**

#### GLASS

Hand blown Murano glass with rigadin dritto

# GLASS COLOURS\*







ACS ABC CRI CRI/ORO

METAL FINISHES\*

Polished chrome, polished gold

### OTHER FINISHES\*

Bulb holders and chain to match metal finish.

# WEIGHTS

5 Lights 10 kg (23 lb) 6 Lights 12 kg (27 lb) 8 Lights 15 kg (34 lb)

# SIZES



5 Lights



6 Lights



8 Lights

# **DETAILS**

# SUSPENSION

Overall drop can be adjusted on site. Supplied with ceiling canopy Ø140mm (5.5") and 500mm (20") of chain.

Ceiling canopy adds a minimum 190mm (7.5") to overall drop.

#### FIXING

Ensure a hook (not supplied) suitable to carry the weight indicated below to be fitted prior to chandelier installation.

USA - Bracket bar with 2 fixing slots provided (fixings not included