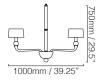

# WEIGHTS

5 Lights 10 kg (23 lb) 6 Lights 12 kg (27 lb) 8 Lights 15 kg (34 lb)

# SIZES

5 Lights

6 Lights

8 Lights