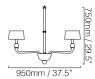

# WEIGHTS

5 Lights 10 kg (23 lb) 6 Lights 12 kg (27 lb) 8 Lights 15 kg (34 lb)

# SIZES

5 Lights

6 Lights

8 Lights