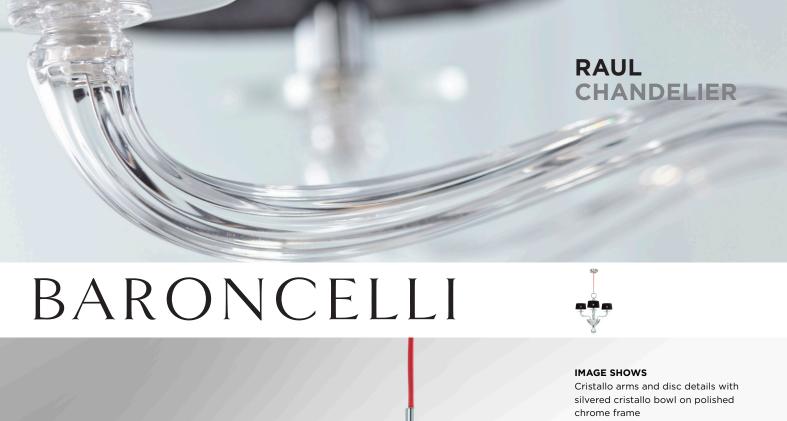

# RAUL CHANDELIER FACTS

#### **GLASS**

Hand blown Murano glass with rigadin dritto. Fondino always silvered