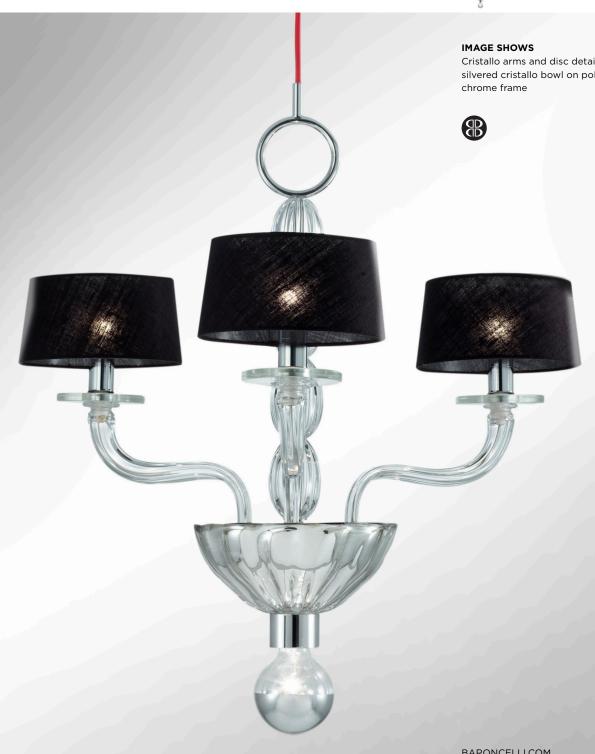

#### **GLASS**

Hand blown Murano glass with rigadin dritto. Fondino always silvered

#### GLASS COLOURS\*

ABC ACS CRI Disc detail available only in CRI

METAL FINISHES\* Polished chrome

OTHER FINISHES\*
Bulb holders and chain to match metal finish

#### SHADE

LAMP

Supplied with A5 flat white (775) shades, please refer to our shade fact sheet.