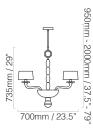

## SIZES

3 Lights

# SUSPENSION

Overall drop can be adjusted on site. Supplied with ceiling canopy Ø150mm (6") and 1500mm (59") of flex.

#### FIXING

Bracket bar with 2 fixing slots provided (fixings not included). Bracket bar is suitable for use with a 3.5" octagonal junction box. Please ensure fixings and junction box are suitable to carry the weight indicated below.