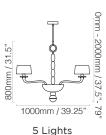

# WEIGHTS

3 Lights 12 kg (26 lb) 5 Lights 15 kg (34 lb)

## SIZES

3 Lights

# SUSPENSION

Overall drop can be adjusted on site. Supplied with ceiling canopy Ø150mm (6") and 1500mm (59") of flex.