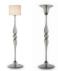

# OLYMPIA FLOOR LAMP FACTS

#### GLASS

Hand blown Murano glass with rigadin mena

GLASS COLOURS\*

METAL FINISHES\* Polished chrome, polished gold

#### SHADE

Shade is not included. We recommend using shade shape D7, please refer to our shade fact sheet.