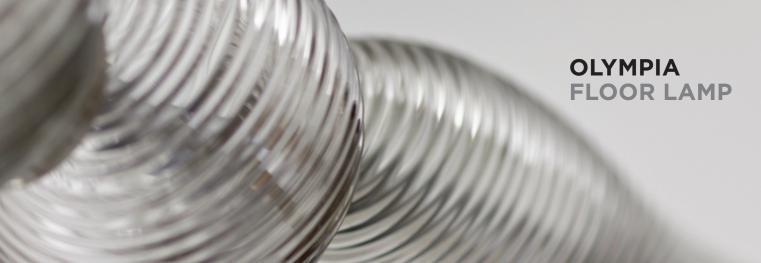

# OLYMPIA FLOOR LAMP FACTS

#### GLASS

Hand blown Murano glass with rigadin mena

GLASS COLOURS\*

METAL FINISHES\* Polished chrome, polished gold