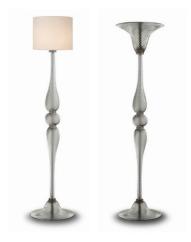

### **IMAGE SHOWS**

Acciaio scuro throughout with flat D7 shade

#### GLASS

Hand blown Murano glass with rigadin mena

GLASS COLOURS\*

METAL FINISHES\* Polished chrome, polished gold

#### SIZES

#### **DETAILS**

#### SHADE

Shade is not included. We recommend using shade shape D7, please refer to our shade fact sheet.