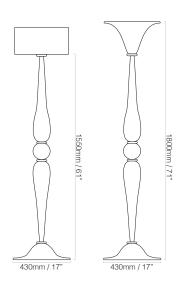

# BARONCELLI



### **IMAGE SHOWS**

Acciaio scuro throughout with flat D7 shade







# OLYMPIA FLOOR LAMP FACTS



#### **MATERIALS**

#### GLASS

Hand blown Murano glass with rigadin mena

GLASS COLOURS\*







METAL FINISHES\* Polished chrome, polished gold

#### SIZES



#### **DETAILS**

#### SHADE

Shade is not included. We recommend using shade shape D7, please refer to our shade fact sheet.

#### INSTALLATION

Fixture requires on site assembly by qualified electrician.

#### **ELECTRICALS**

#### LAMP

240V E27, A shape suggested, max 100W120V E26, A shape suggested, max 100W

# CABLES & CORD SETS

Cord sets in braided circular cable available in:
Pigeon with white in-line switch and plug
Silver with white in-line switch and plug
Black with black in-line switch and plug
Plugs supplied are US (2 blades), EU (2 small pin),
UK (13A 3 prong)

## POWER

Max total power 100W

#### STANDARD

All lighting is made to CE standards UL listing upon request.

#### NOTES

Please note that size variations in hand blown glass may range up to 40mm (1.5").

\*Custom c