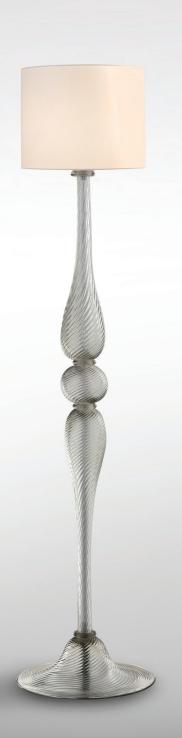

# OLYMPIA FLOOR LAMP FACTS

#### GLASS

Hand blown Murano glass with rigadin mena

GLASS COLOURS\*

METAL FINISHES\* Polished chrome, polished gold

#### SHADE

Shade is not included. We recommend using shade shape D7, please refer to our shade fact sheet.