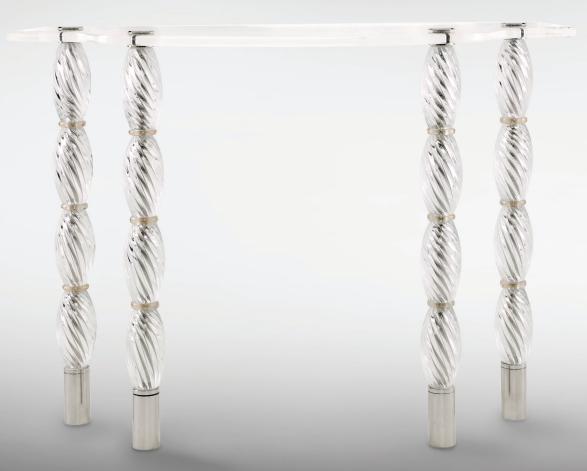

# **IMAGE SHOWS**

Cristallo with cristallo oro discs, polished chrome frame and shaped lucite top

# **MATERIALS**

GLASS

Hand blown Murano glass with rigadin mena

GLASS COLOURS\*

ACS ACS/ORO CRI CRI/ORO

METAL FINISHES\* Polished chrome, polished gold

OTHER FINISHES\* Clear lucite top