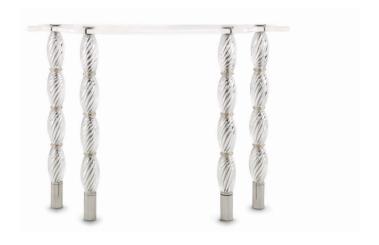

# **IMAGE SHOWS**

Cristallo with cristallo oro discs, polished chrome frame and shaped lucite top

# **MATERIALS**

GLASS

Hand blown Murano glass with rigadin mena

GLASS COLOURS\*

ACS ACS/ORO CRI CRI/ORO

METAL FINISHES\* Polished chrome, polished gold

OTHER FINISHES\* Clear lucite top