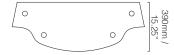

# BARONCELLI



# **IMAGE SHOWS**

Cristallo with cristallo oro discs, polished chrome frame and shaped lucite top







# GRITTI FURNITURE FACTS



# **MATERIALS**

GLASS

Hand blown Murano glass with rigadin mena

GLASS COLOURS\*









ACS ACS/ORO CRI CRI/ORO

METAL FINISHES\* Polished chrome, polished gold

OTHER FINISHES\* Clear lucite top

# SIZES



1070mm / 41.25"



#### **DETAILS**

INSTALLATION
Requires on site assembly.

# NOTES

Please note that size variations in hand blown glass may range up to 40mm (1.5").

\*Custom colours, finishes and sizes available - please contact Baroncelli for more details.

# **CONTACT US**

## PRODUCTION AND LOGISTICS

Via Dei Ronchi 19 Padova 35127 production@baroncelli.com

## **SALES OFFICES**

London +44 (20) 7720 6556 New York +1 212 255 2005 studio@baroncelli.com