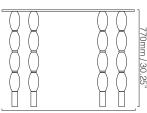

# **IMAGE SHOWS**

Cristallo with cristallo oro discs, polished chrome frame and shaped lucite top

# **MATERIALS**

GLASS

Hand blown Murano glass with rigadin mena

GLASS COLOURS\*

ACS ACS/ORO CRI CRI/ORO

METAL FINISHES\* Polished chrome, polished gold

OTHER FINISHES\* Clear lucite top

# SIZES

1070mm / 41.25"