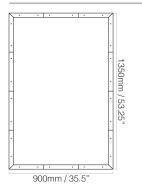

#### SIZES

#### NOTES

Please note that size variations in hand made mirrors may range up to 25mm (1").

The silver finish on both clear and antique mirror elements will age and continue to oxidise over time adding a patina of time to any of our mirrors.