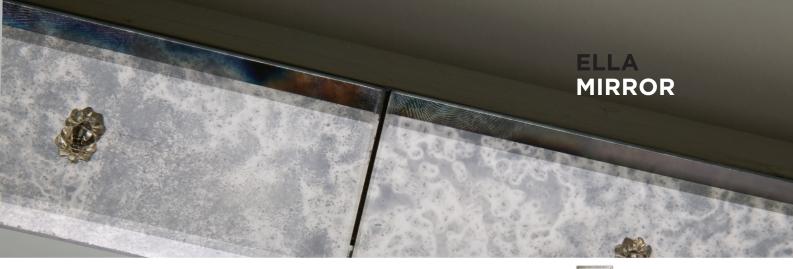

## IMAGE SHOWS

Bevelled central panel with clear silver finish, bevelled and antiqued frame

### MATERIALS

MIRROR FINISH Central panel can be specified with antique or clear silver finish.

MIRROR DECORATION Individually bevelled frame elements and large central bevel

TIMBER FINISH Silver painted timber.