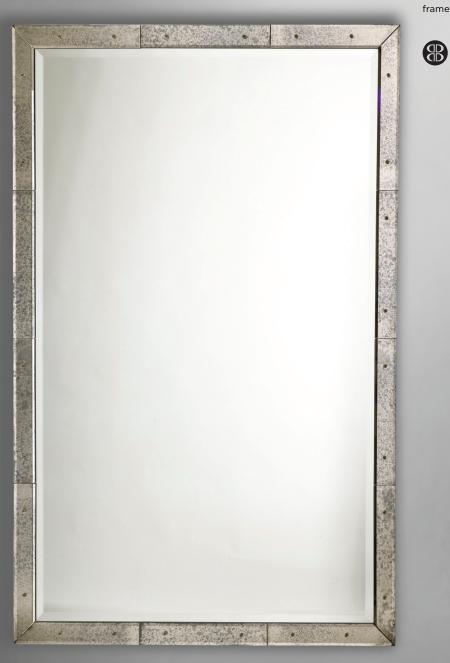

## IMAGE SHOWS

Bevelled central panel with clear silver finish, bevelled and antiqued frame

### MATERIALS

MIRROR FINISH Central panel can be specified with antique or clear silver finish.

MIRROR DECORATION Individually bevelled frame elements and large central bevel

TIMBER FINISH Silver painted timber.