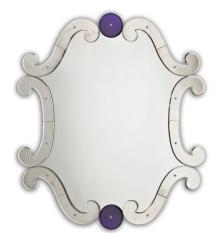

### IMAGE SHOWS

Bevelled and shaped frame with blu cobalto details, antique silver finish to frame and clear silver finish to central panel

-

#### MATERIALS

GLASS DECORATIONS Murano glass pins availble in:

ABS CRI CRI/ORO

MIRROR FINISH Central panel can be specified with antique or clear silver finish

MIRROR DECORATION Individually bevelled mirror frame elements