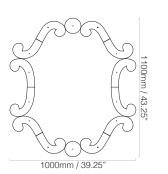

# BARONCELLI



### IMAGE SHOWS

Bevelled and shaped frame with blu cobalto details, antique silver finish to frame and clear silver finish to central panel

-



## ISABELLA MIRROR FACTS



#### MATERIALS

GLASS DECORATIONS Murano glass pins availble in:



ABS CRI CRI/ORO

MIRROR FINISH Central panel can be specified with antique or clear silver finish

MIRROR DECORATION Individually bevelled mirror frame elements

TIMBER FINISH Dark stained timber

#### WEIGHTS

One size 12 kg (26 lb)

#### SIZES



#### DETAILS

SUSPENSION Supplied with recessed fixings. We recommend using security screws. Ensure fixings are suitable to carry the weight indicated below.

FIXING Ensure a hook capable of supporting the overall weight of the mirror is secured into the wall.

#### NOTES

Please note that size variations in hand made mirrors may range up to 25mm (1").

The silver finish on both clear and antique mirror elements will age and continue to oxidise over time adding a patina of time to any of our mirrors.

\*Custom colours, finishes and sizes available - please contact Baroncelli for further details.

#### CONTACT US

#### **PRODUCTION AND LOGISTICS** Via Dei Ronchi 19

Padova 35127 production@baroncelli.com

#### SALES OFFICES

London +44 (20) 7720 6556 New York +1 212 255 2005 studio@baronc