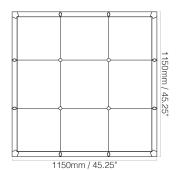

LELIA MIRROR

# IMAGE SHOWS

Bevelled with acciaio scuro mirrored details





# LELIA MIRROR FACTS



#### MATERIALS

GLASS DECORATIONS Rossettes available in:



MIRROR FINISH Central panel can be specified with antique or clear silver finish

MIRROR DECORATION Individually bevelled frame elements with applied mirror decorations

TIMBER FINISH Dark stained timber

#### WEIGHTS

One size 14 kg (30 lb)

#### SIZES



DETAILS

## SUSPENSION

Supplied with recessed fixings. We recommend using security screws. Ensure fixings are suitable to carry the weight indicated below.

### FIXING

Ensure a hook capable of supporting the overall weight of the mirror is secured into the wall.

#### NOTES

Please note that size variations in hand made mirrors may range up to 25mm (1").

The silver finish on both clear and antique mirror elements will age and continue to oxidise over time adding a patina of time to any of our mirrors.

\*Custom colours, finishes and sizes available please contact Baroncelli for further details.

#### CONTACT US

# PRODUCTION AND LOGISTICS

Via Dei Ronchi 19 Padova 35127 production@baroncelli.com

#### SALES OFFICES

London +44 (20) 7720 6556 New York +1 212 255 2005 studio@baroncelli.