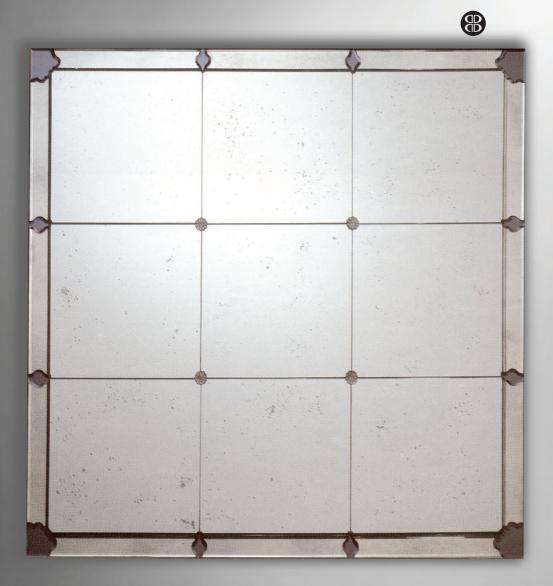

LELIA MIRROR

# IMAGE SHOWS

Bevelled with acciaio scuro mirrored details

#### MATERIALS

GLASS DECORATIONS Rossettes available in:

MIRROR FINISH Central panel can be specified with antique or clear silver finish

MIRROR DECORATION Individually bevelled frame elements with applied mirror decorations