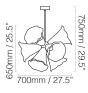

# BARONCELLI



BARONCELLI.COM



# FLORIS PENDANT FACTS



#### **MATERIALS**

GLASS

Hand blown Murano glass with lattimo nuvole.

GLASS COLOURS\*





CRI/LAT ABC/LAT

METAL FINISHES\*
Polished chrome, polished gold

OTHER FINISHES
Shaped bulb cover in sanded glass

#### **WEIGHTS**

9 Lights 15 kg (34 lb)

## SIZES



9 Lights

#### **DETAILS**

#### SUSPENSION

Overall drop can be extended in 300mm (11.75") and 600mm (23.5") increments at an additional cost. Please specify any additional stem heights at time of order. Supplied with ceiling canopy Ø150mm (6").

#### **FIXING**

Bracket bar with 2 fixing slots provided (fixings not included). Bracket bar is suitable for use with a 3.5" octagonal junction box. Please ensure fixings and junction box are suitable to carry the weight indicated below.

## INSTALLATION

Fixture requires on site assembly by qualified electrician.

#### **ELECTRICALS**

LAMP

240V G9, Halogen base, max 40W120V G9, Halogen base, max 40W

POWER

Max total power 360W

STANDARD

All lighting is made to CE standards UL listing upon request

# NOTES

Please note that size variations