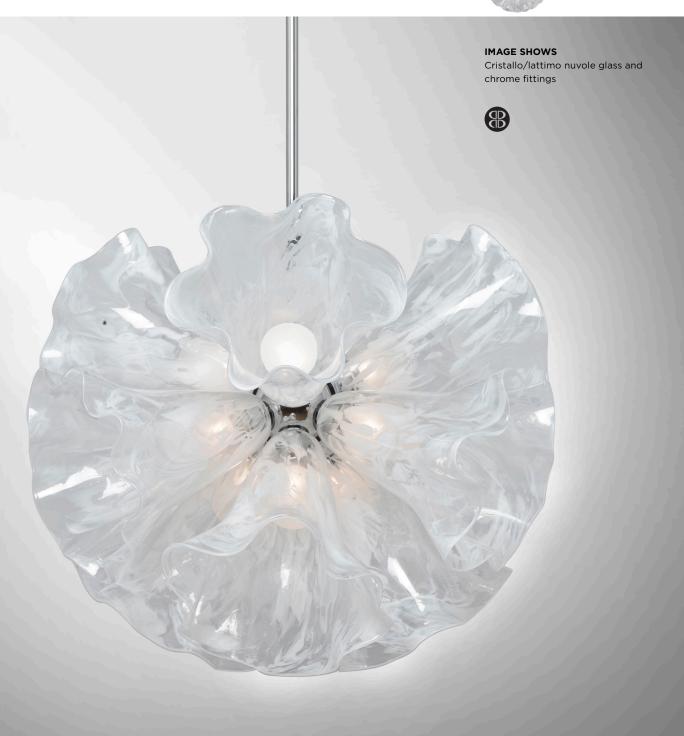

#### **MATERIALS**

GLASS

Hand blown Murano glass with lattimo nuvole.

GLASS COLOURS\*

CRI/LAT ABC/LAT

METAL FINISHES\*
Polished chrome, polished gold

OTHER FINISHES
Shaped bulb cover in sanded glass

## SIZES

9 Lights