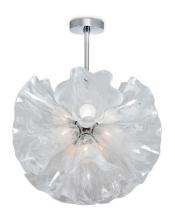

#### **MATERIALS**

GLASS

Hand blown Murano glass with lattimo nuvole.

GLASS COLOURS\*

CRI/LAT ABC/LAT

METAL FINISHES\*
Polished chrome, polished gold

OTHER FINISHES
Shaped bulb cover in sanded glass

## SIZES

9 Lights