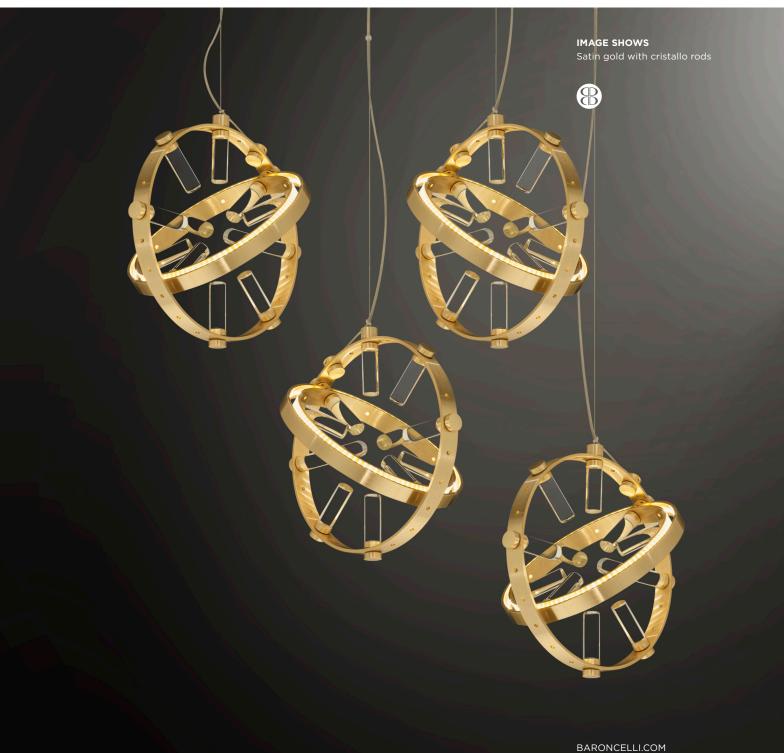

# GLOBO PENDANT FACTS

#### **MATERIALS**

GLASS Cristallo rods

**GLASS COLOURS** 

METAL FINISHES Satin gold

# SUSPENSION

Overall drop can be adjusted onsite. Supplied with ceiling canopy Ø170 (6.75") or flush mounted ceiling plate Ø100 (4") and 2000mm (79") of cable.