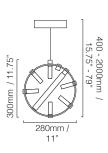

# SIZES

# SUSPENSION

Overall drop can be adjusted onsite. Supplied with ceiling canopy Ø170 (6.75") or flush mounted ceiling plate Ø100 (4") and 2000mm (79") of cable.