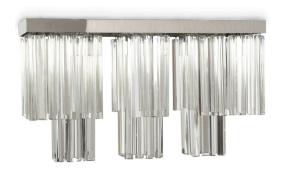

# BARONCELLI



#### IMAGE SHOWS

Cristallo trihedrons with polished chrome frame







# IVANO PENDANT FACTS



#### **MATERIALS**

GLASS

Cristallo trihedrons

GLASS COLOURS\*



CRI

METAL FINISHES\*
Polished chrome

# WEIGHTS

3 Lights 35 kg (77 lb)

## SIZES





3 Lights

#### **DETAILS**

SUSPENSION

Overall drop cannot be adjusted on site.

FIXING

Frame is mounted flush to the ceiling - please request fixing diagram for suitability.

INSTALLATION

Fixture requires on site assembly by qualified electrician.

#### **ELECTRICALS**

LAMP

240V E27 base, A shape suggested, max 60W120V E26 base, A shape suggested, max 60W

**POWER** 

Max power 180W

STANDARD

All lighting is made to CE standards UL listing upon request

### NOTES

Please note that size variations in hand blown glass may range up to 40mm (1.5").

\*Custom colours, finishes and sizes available - please co