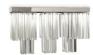

# BARONCELLI



#### IMAGE SHOWS

Cristallo trihedrons with polished chrome frame







# IVANO PENDANT FACTS



#### **MATERIALS**

GLASS

Cristallo trihedrons

GLASS COLOURS\*



CRI

METAL FINISHES\*
Polished chrome

# WEIGHTS

3 Lights 35 kg (77 lb)

## SIZES





3 Lights

#### **DETAILS**

SUSPENSION

Overall drop cannot be adjusted on site.

FIXING

Frame is mounted flush to the ceiling - please request fixing diagram for suitability.

INSTALLATION

Fixture requires on site assembly by qualified electrician.

#### **ELECTRICALS**

LAMP

240V E27 base, A shape suggested, max 60W120V E26 base, A shape suggested, max 60W

**POWER** 

Max power 180W

STANDARD

All lighting is made to CE standards UL listing upon request

### NOTES

Please note that size variations in hand blown glass may range up to