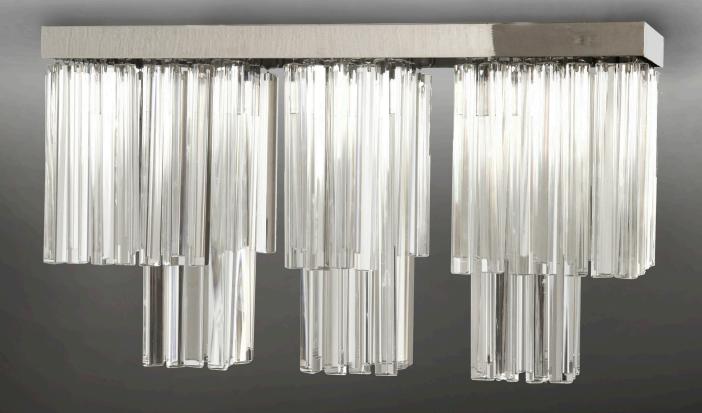

# BARONCELLI



#### IMAGE SHOWS

Cristallo trihedrons with polished chrome frame







# IVANO PENDANT FACTS



#### **MATERIALS**

GLASS

Cristallo trihedrons

GLASS COLOURS\*



CRI

METAL FINISHES\*
Polished chrome

# WEIGHTS

3 Lights 35 kg (77 lb)

## SIZES





3 Lights

#### **DETAILS**

SUSPENSION

Overall drop cannot be adjusted on site.

FIXING

Frame is mounted flush to the ceiling - please request fixing diagram for suitability.

INSTALLATION

Fixture requires on site assembly by qualified electrician.

#### **ELECTRICALS**

LAMP

240V E27 base, A shape suggested, max 60W120V E26 base, A shape suggested, max 60W

**POWER** 

Max power 180W

STANDARD

All lighting is made to CE standards UL listing upon request

### NOTES

Please note that size variations in hand blown glass may range up to 40mm (1.5").

\*Custom colours, finishes and sizes available - please