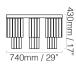

# BARONCELLI



#### IMAGE SHOWS

Cristallo trihedrons with polished chrome frame







# IVANO PENDANT FACTS



#### **MATERIALS**

GLASS

Cristallo trihedrons

GLASS COLOURS\*



CRI

METAL FINISHES\*
Polished chrome

# WEIGHTS

3 Lights 35 kg (77 lb)

## SIZES





3 Lights

#### **DETAILS**

SUSPENSION

Overall drop cannot be adjusted on site.

FIXING

Frame is mounted flush to the ceiling - please request fixing diagram for suitability.

INSTALLATION

Fixture requires on site assembly by qualified electrician.

#### **ELECTRICALS**

LAMP

240V E27 base, A shape suggested, max 60W120V E26 base, A shape suggested, max 60W

**POWER** 

Max power 180W

STANDARD

All lighting is made to CE standards UL listing upon request

### NOTES

Please note that size variations in hand blown glass may range up to 40mm (1.5").

\*Custom colours, finishes and sizes available - please contact Baroncelli for more details.

#### **CONTACT US**

#### PRODUCTION AND LOGISTICS

Via Dei Ronchi 19 Padova 35127 production@baroncelli.com

#### **SALES OFFICES**

London +4