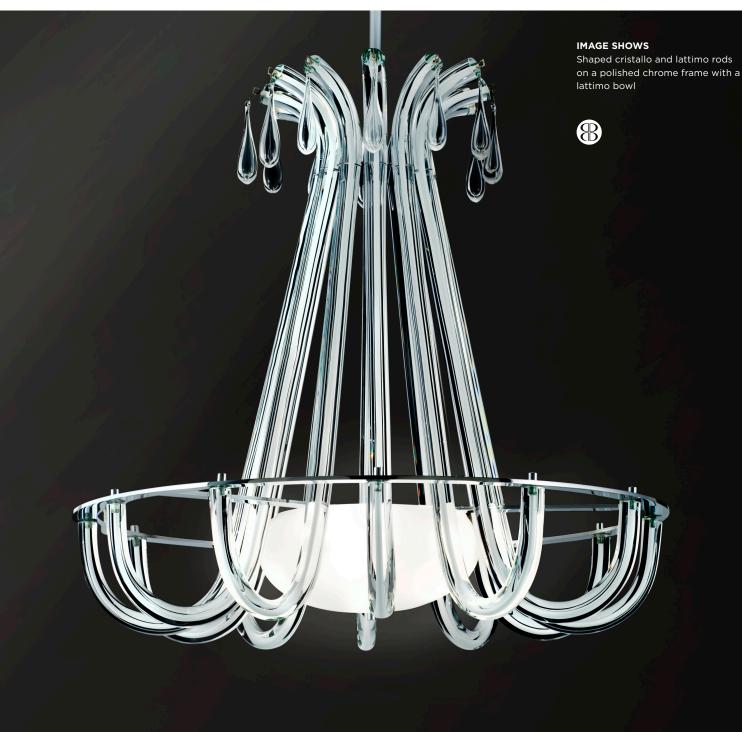

# GLASS

Hand made Murano glass rods with inner lattimo core.

GLASS COLOURS\*

CRI/LAT

METAL FINISHES\*
Polished chrome

### **DETAILS**