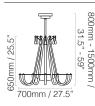

# SIZES

# SUSPENSION

Overall drop cannot be adjusted on site. Stem height can be specified at time of order Supplied with ceiling canopy Ø180mm (7").