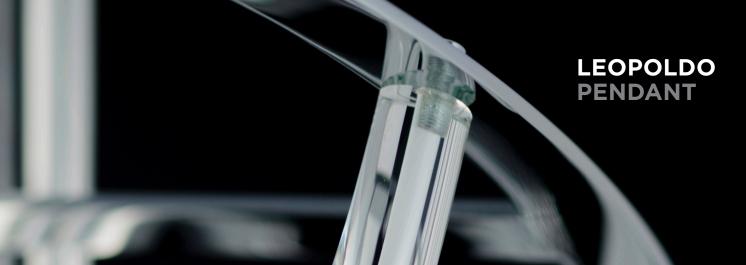

# BARONCELLI

# LEOPOLDO PENDANT FACTS

# GLASS

Hand made Murano glass rods with inner lattimo core.

GLASS COLOURS\*

CRI/LAT

METAL FINISHES\*
Polished chrome