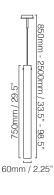

## SIZES

### SUSPENSION

Overall drop can be adjusted on site. Supplied with ceiling canopy Ø 140mm (5.5") and 2000mm (80") of cable.