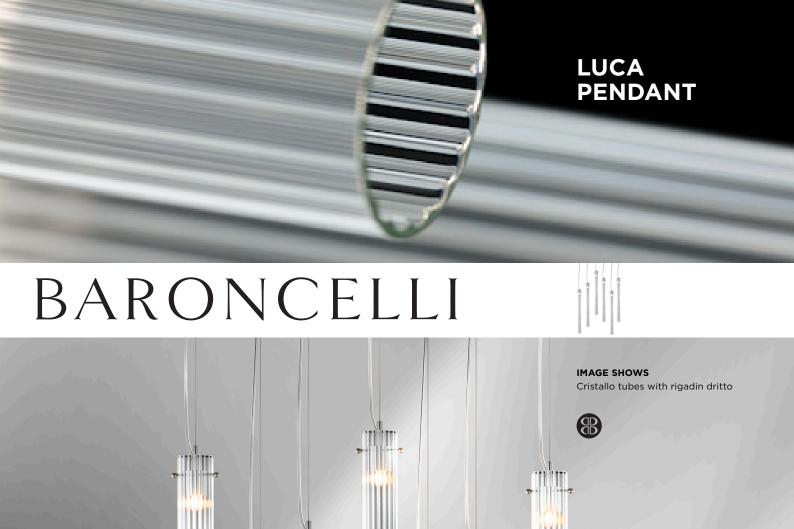

# LUCA PENDANT FACTS

#### **MATERIALS**

GLASS

Cristallo tubes with rigadin dritto.

GLASS COLOURS\*

CRI

METAL FINISHES\* Polished chrome

OTHER FINISHES
Suspension cable in satin steel