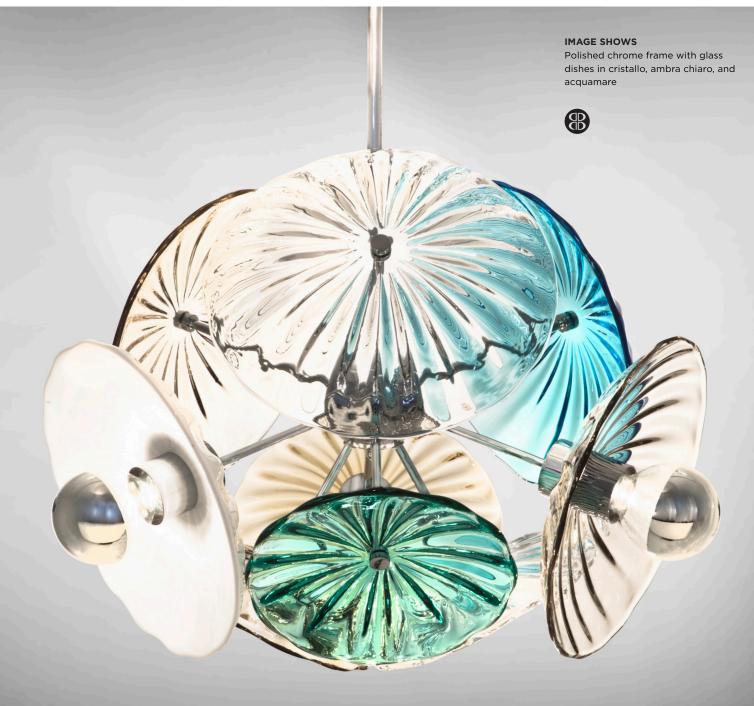

# **MATERIALS**

GLASS

Hand blown glass with coste

GLASS COLOURS\*

ACS ABS CRI AQU

METAL FINISHES\*
Polished chrome

## **DETAILS**