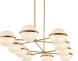

#### SIZES

1120mm / 44'

Polaris LT 33

1800mm / 71

Polaris LT 55

DETAILS

FIXING

SUSPENSION