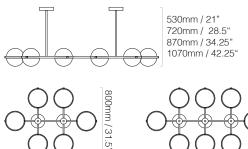

#### SIZES

1120mm / 44'

Polaris LT 33

1800mm / 71

Polaris LT 55

DETAILS

FIXING

SUSPENSION

#### CONTACT US

800mm / 31.5