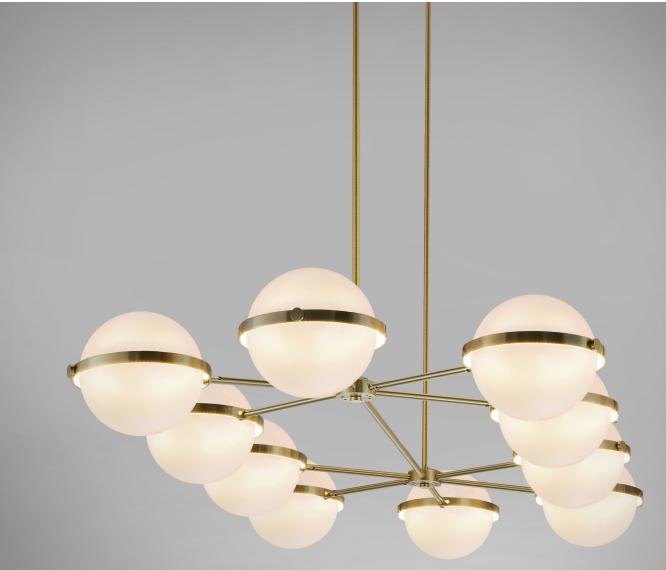

#### SIZES

1120mm / 44'

Polaris LT 33

1800mm / 71

Polaris LT 55

DETAILS

FIXING

SUSPENSION