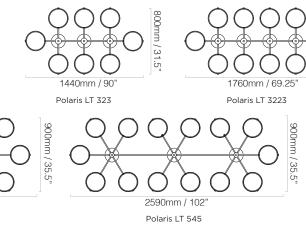

#### SIZES

1120mm / 44'

Polaris LT 33

1800mm / 71

Polaris LT 55

DETAILS

FIXING

SUSPENSION