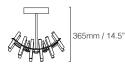

# BARONCELLI







## REX PENDANT FACTS



#### **MATERIALS**

GLASS Cristallo rods

GLASS COLOURS\*



METAL FINISHES\* Satin gold

#### WEIGHTS

4 lights 4 kg (9 lb)

#### SIZES











#### **DETAILS**

#### SUSPENSION

Overall drop can be extended in 240mm (9.5") increments at an additional cost. Please specify any additional stem heights at time of order. Supplied with ceiling canopy  $\emptyset$ 170 (6.75").

#### FIXING

Ceiling bracket with 2 fixing slots provided (fixings not included). Ceiling bracket is suitable for use with a 3.5" octagonal junction box. Please ensure fixings and junction box are suitable to carry the weight indicated.

### INSTALLATION

Fixture requires on site assembly by qualified electrician.

#### **CONTACT US**

#### PRODUCTION AND LOGISTICS

Via Dei Ronchi 19 Padova 35127 production@baroncelli.com

#### **SALES OFFICES**

London +44 (20) 7720 6556 New York +1 212 255 2005 studio@baroncelli.com

#### **ELECTRICALS**

LAMP

240V G4, H