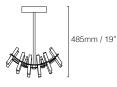

# BARONCELLI







## REX PENDANT FACTS



#### **MATERIALS**

GLASS Cristallo rods

GLASS COLOURS\*



METAL FINISHES\* Satin gold

#### WEIGHTS

4 lights 4 kg (9 lb)

#### SIZES











#### **DETAILS**

#### SUSPENSION

Overall drop can be extended in 240mm (9.5") increments at an additional cost. Please specify any additional stem heights at time of order. Supplied with ceiling canopy  $\emptyset$ 170 (6.75").

#### FIXING

Ceiling bracket with 2 fixing slots provided (fixings not included). Ceiling bracket is suitable for use with a 3.5" octagonal junction box. Please ensure fixings and junction box are suitable to carry the weight indicated.

### INSTALLATION

Fixture requires on site assembly by qualified electrician.

#### **CONTACT US**

#### PRODUCTION AND LOGISTICS

Via Dei Ronchi 19 Padova 35127 production@baroncelli.com

#### **SALES OFFICES**

London +44 (20) 7720 6556 New York +1 212 255 2005 studio@baroncelli.com

#### **ELECTRICALS**

LAMP

240V G4, Hal