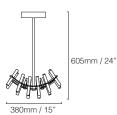

# BARONCELLI







## REX PENDANT FACTS



#### **MATERIALS**

GLASS Cristallo rods

GLASS COLOURS\*



METAL FINISHES\* Satin gold

#### WEIGHTS

4 lights 4 kg (9 lb)

#### SIZES











#### **DETAILS**

#### SUSPENSION

Overall drop can be extended in 240mm (9.5") increments at an additional cost. Please specify any additional stem heights at time of order. Supplied with ceiling canopy  $\emptyset$ 170 (6.75").

#### FIXING

Ceiling bracket with 2 fixing slots provided (fixings not included). Ceiling bracket is suitable for use with a 3.5" octagonal junction box. Please ensure fixings and junction box are suitable to carry the weight indicated.

### INSTALLATION

Fixture requires on site assembly by qualified electrician.

#### **CONTACT US**

#### PRODUCTION AND LOGISTICS

Via Dei Ronchi 19 Padova 35127 production@baroncelli.com

#### **SALES OFFICES**

London +44 (20) 7720 6556 New York +1 212 255 2005 studio@baroncelli.com

#### **ELECTRICALS**

LAMP

240V G4, Halog