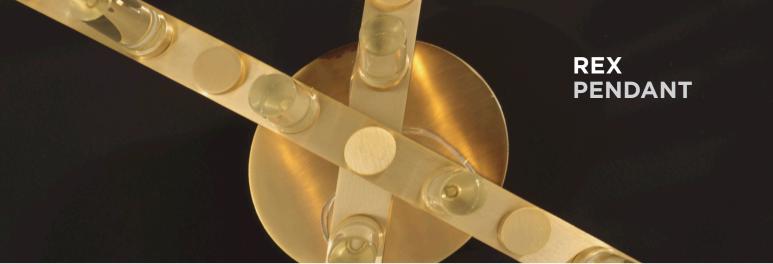

# BARONCELLI







## REX PENDANT FACTS



#### **MATERIALS**

GLASS Cristallo rods

GLASS COLOURS\*



METAL FINISHES\* Satin gold

#### WEIGHTS

4 lights 4 kg (9 lb)

#### SIZES











#### **DETAILS**

#### SUSPENSION

Overall drop can be extended in 240mm (9.5") increments at an additional cost. Please specify any additional stem heights at time of order. Supplied with ceiling canopy  $\emptyset$ 170 (6.75").

#### FIXING

Ceiling bracket with 2 fixing slots provided (fixings not included). Ceiling bracket is suitable for use with a 3.5" octagonal junction box. Please ensure fixings and junction box are suitable to carry the weight indicated.

### INSTALLATION

Fixture requires on site assembly by qualified electrician.

#### **CONTACT US**

#### PRODUCTION AND LOGISTICS

Via De