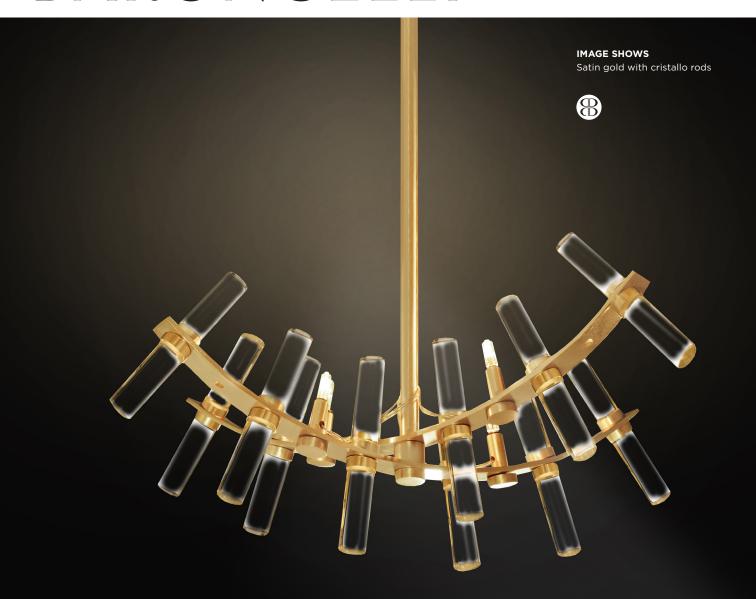

#### **MATERIALS**

GLASS Cristallo rods

GLASS COLOURS\*

METAL FINISHES\* Satin gold

#### WEIGHTS

4 lights 4 kg (9 lb)

#### SUSPENSION

Overall drop can be extended in 240mm (9.5") increments at an additional cost. Please specify any additional stem heights at time of order. Supplied with ceiling canopy  $\emptyset$ 170 (6.75").

#### FIXING

Ceiling bracket with 2 fixing slots provided (fixings not included). Ceiling bracket is suitable for use with a 3.5" octagonal junction box. Please ensure fixings and junction box are suitable to carry the weight indicated.