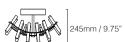

# BARONCELLI







## REX PENDANT FACTS



#### **MATERIALS**

GLASS Cristallo rods

GLASS COLOURS\*



METAL FINISHES\* Satin gold

#### WEIGHTS

4 lights 4 kg (9 lb)

#### SIZES











#### **DETAILS**

#### SUSPENSION

Overall drop can be extended in 240mm (9.5") increments at an additional cost. Please specify any additional stem heights at time of order. Supplied with ceiling canopy  $\emptyset$ 170 (6.75").

#### FIXING

Ceiling bracket with 2 fixing slots provided (fixings not included). Ceiling bracket is suitable for use with a 3.5" octagonal junction box. Please ensure fixings and junction box are suitable to carry the weight indicated.

### INSTALLATION

Fixture requires on site assembly by qualified electrician.

#### **CONTACT US**

#### PRODUCTION AND LOGISTICS

Via Dei Ronchi 19 Padova 35127 production@baroncelli.com

#### **SALES OFFICES**

London +44 (20) 7720 6556 New York +1 212 255 2005 studio@baroncelli.com

#### **ELECTRICALS**

LAMP

240V G4,