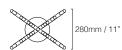

# BARONCELLI







## REX PENDANT FACTS



#### **MATERIALS**

GLASS Cristallo rods

GLASS COLOURS\*



METAL FINISHES\* Satin gold

#### WEIGHTS

4 lights 4 kg (9 lb)

#### SIZES











#### **DETAILS**

#### SUSPENSION

Overall drop can be extended in 240mm (9.5") increments at an additional cost. Please specify any additional stem heights at time of order. Supplied with ceiling canopy  $\emptyset$ 170 (6.75").

#### FIXING

Ceiling bracket with 2 fixing slots provided (fixings not included). Ceiling bracket is suitable for use with a 3.5" octagonal junction box. Please ensure fixings and junction box are suitable to carry the weight indicated.

### INSTALLATION

Fixture requires on site assembly by qualified electrician.

#### **CONTACT US**

#### PRODUCTION AND LOGISTICS

Via Dei Ronchi 19 Padova 35127 production@baroncelli.com

#### **SALES OFFICES**

London +44 (20) 7720 6556 New York +1 212 255 2005 studio@baroncelli.com

#### **ELECTRICALS**

LAMP

240V G