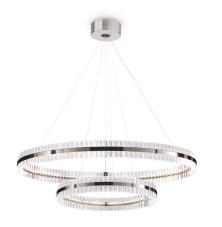

#### **IMAGE SHOWS**

Polished black nickel frame with cristallo trihedrons and satin brass ball fixings

#### METAL FINISHES

Polished chrome ceiling canopy. Ring in polished black nickel, polished gold or polished copper (1200 diameter not available in polished copper).

# SIZES

Large 700 | 1200

Small 470 | 1000