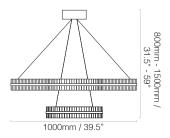

# SIZES

Large 700 | 1200

Small 470 | 1000

#### SUSPENSION

Overall drop can be adjusted on site. Supplied with ceiling canopy Ø190mm (7.5") and 2000mm (79") of cable.