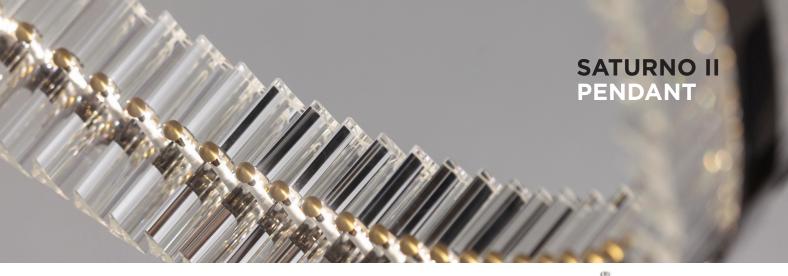

#### **IMAGE SHOWS**

Polished black nickel frame with cristallo trihedrons and satin brass ball fixings

#### GLASS Cristallo trihedrons

#### OTHER FINISHES

Satin brass ball fixings. Suspension cable in satin steel.