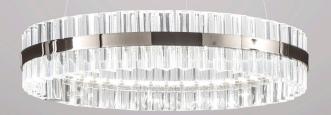

#### **IMAGE SHOWS**

Polished black nickel frame with cristallo trihedrons and satin brass ball fixings

#### METAL FINISHES

Polished chrome ceiling canopy. Ring in polished black nickel, polished gold or polished copper (1200 diameter not available in polished copper).