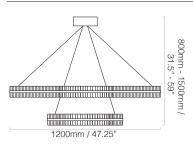

# SIZES

Large 700 | 1200

Small 470 | 1000

#### SUSPENSION

Overall drop can be adjusted on site. Supplied with ceiling canopy Ø190mm (7.5") and 2000mm (79") of cable.