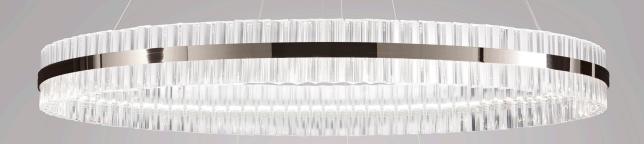

#### **IMAGE SHOWS**

Polished black nickel frame with cristallo trihedrons and satin brass ball fixings

#### METAL FINISHES

Polished chrome ceiling canopy. Ring in polished black nickel, polished gold or polished copper (1200 diameter not available in polished copper).

# SIZES

Large 700 | 1200

Small 470 | 1000