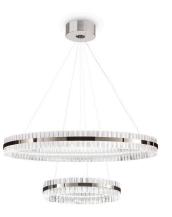

#### **IMAGE SHOWS**

Polished black nickel frame with cristallo trihedrons and satin brass ball fixings

#### METAL FINISHES

Polished chrome ceiling canopy. Ring in polished black nickel, polished gold or polished copper (1200 diameter not available in polished copper).

# SIZES

Large 700 | 1200

Small 470 | 1000