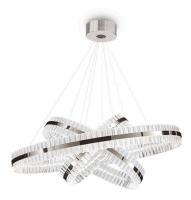

# IMAGE SHOWS

Polished black nickel frame with cristallo trihedrons and satin brass ball fixings

SATURNO III

PENDANT

# SATURNO III PENDANT FACTS