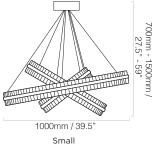

#### WEIGHTS

 Small
 32 kg (71 lb)

 Large
 42 kg (93 lb)

#### SIZES

470 | 700 | 1000

#### SUSPENSION

Overall drop can be adjusted on site. Supplied with ceiling canopy Ø190mm (7.5") and 2000mm (79") of cable. Ceiling canopy Ø250mm (10") supplied for Large 240v model.