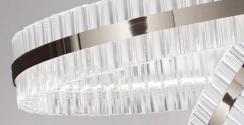

#### MATERIALS

GLASS Cristallo trihedrons

GLASS COLOURS

#### METAL FINISHES

Polished chrome ceiling canopy. Ring in polished black nickel, polished gold or polished copper (1200 diameter not available in polished copper).

#### OTHER FINISHES

Satin brass ball fixings. Suspension cable in satin steel.