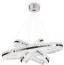

# IMAGE SHOWS

Polished black nickel frame with cristallo trihedrons and satin brass ball fixings

SATURNO III

PENDANT

# SATURNO III PENDANT FACTS