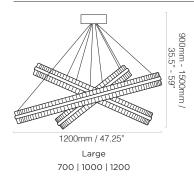

#### WEIGHTS

 Small
 32 kg (71 lb)

 Large
 42 kg (93 lb)

#### SIZES

470 | 700 | 1000

#### SUSPENSION

Overall drop can be adjusted on site. Supplied with ceiling canopy Ø190mm (7.5") and 2000mm (79") of cable. Ceiling canopy Ø250mm (10") supplied for Large 240v model.