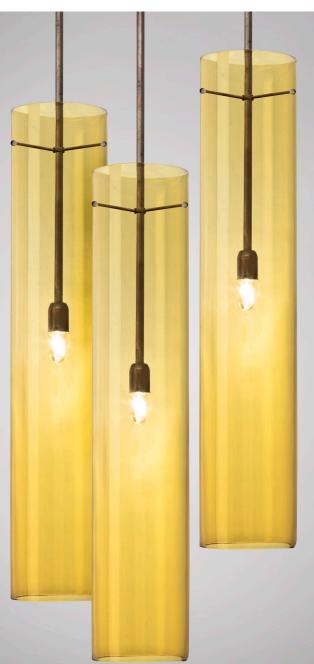

# TITO PENDANT

# BARONCELLI



## IMAGE SHOWS

Ambra scuro with stained bronze frame





# TITO PENDANT FACTS



#### **MATERIALS**

GLASS

Hand blown glass with smooth finish

GLASS COLOURS\*





ACS ABS CRI

METAL FINISHES\*
Brushed bronze, satin chrome, satin gold

## WEIGHTS

1 Light 12 kg (27 lb)

# SIZES



#### **DETAILS**

#### SUSPENSION

Overall drop can be extended in 300mm (11.75") and 600mm (23.5") increments at an additional cost. Please specify any additional stem heights at time of order. Supplied with ceiling canopy Ø150mm (6").

#### **FIXING**

Bracket bar with 2 fixing slots provided (fixings not included). Bracket bar is suitable for use with a 3.5" octagonal junction box. Please ensure fixings and junction box are suitable to carry the weight indicated below.

## INSTALLATION

Fixture requires