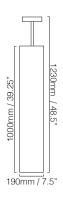

# TITO PENDANT

# BARONCELLI



## IMAGE SHOWS

Ambra scuro with stained bronze frame





# TITO PENDANT FACTS



#### **MATERIALS**

GLASS

Hand blown glass with smooth finish

GLASS COLOURS\*





ACS ABS CRI

METAL FINISHES\*
Brushed bronze, satin chrome, satin gold

## WEIGHTS

1 Light 12 kg (27 lb)

# SIZES



#### **DETAILS**

#### SUSPENSION

Overall drop can be extended in 300mm (11.75") and 600mm (23.5") increments at an additional cost. Please specify any additional stem heights at time of order. Supplied with ceiling canopy Ø150mm (6").

#### **FIXING**

Bracket bar with 2 fixing slots provided (fixings not included). Bracket bar is suitable for use with a 3.5" octagonal junction box. Please ensure fixings and junction box are suitable to carry the weight indicated below.

## INSTALLATION

Fixture requires on site assembly by qualified electrician.

#### **ELECTRICALS**

LAMP

240V E27, T shape suggested, max 60W120V E26, T shape suggested, max 60W

POWER

Max total power 100W

STANDARD

All lighting is made to CE standards UL listing upon request

# NOTES

Please note that size variatio