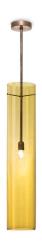

# TITO PENDANT

# BARONCELLI



## IMAGE SHOWS

Ambra scuro with stained bronze frame





# TITO PENDANT FACTS



#### **MATERIALS**

GLASS

Hand blown glass with smooth finish

GLASS COLOURS\*





ACS ABS CRI

METAL FINISHES\*
Brushed bronze, satin chrome, satin gold

## WEIGHTS

1 Light 12 kg (27 lb)

# SIZES



#### **DETAILS**

#### SUSPENSION

Overall drop can be extended in 300mm (11.75") and 600mm (23.5") increments at an additional cost. Please specify any additional stem heights at time of order. Supplied with ceiling canopy Ø150mm (6").

#### **FIXING**

Bracket bar with 2 fixing slots provided (fixings not included). Bracket bar is suitable for use with a 3.5" octagonal junction box. Please ensure fixings and junction box are suitable to carry the weight indicated below.

## INSTALLATION

Fixture requires on site assembly by qualified electrician.

#### **ELECTRIC