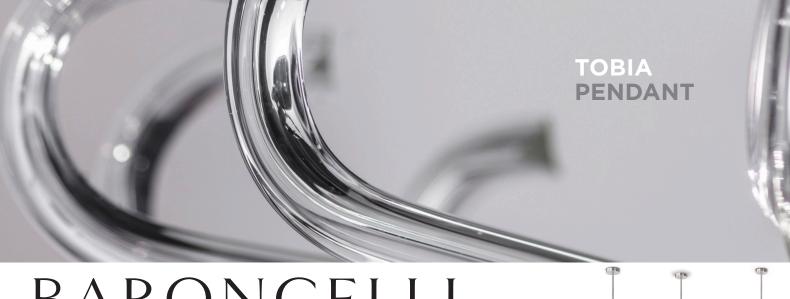

# BARONCELLI



# IMAGE SHOWS





# TOBIA PENDANT FACTS



#### **MATERIALS**

GLASS

Hand made glass trihedrons

GLASS COLOURS\*



CRI

METAL FINISHES\* Polished chrome

### WEIGHTS

9 Arm - 6 Lights 10 kg (22 lb) 12 Arm - 6 Lights 14 kg (31 lb) 15 Arm - 6 Lights 18 kg (40 lb)

# SIZES







#### **DETAILS**

#### SUSPENSION

Overall drop can be extended in 300mm (11.75") and 600mm (23.5")increments at an additional cost. Please specify any additional stem heights at time of order. Supplied with ceiling canopy Ø150mm (6").

#### **FIXING**

Bracket bar with 2 fixing slots provided (fixings not included). Bracket bar is suitable for use with a 3.5" octagonal junction box. Please ensure fixings and junction box are suitable to carry the weight indicated below.

## INSTALLATION

Fixture