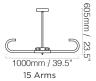

# BARONCELLI



# IMAGE SHOWS





# TOBIA PENDANT FACTS



#### **MATERIALS**

GLASS

Hand made glass trihedrons

GLASS COLOURS\*



CRI

METAL FINISHES\* Polished chrome

### WEIGHTS

9 Arm - 6 Lights 10 kg (22 lb) 12 Arm - 6 Lights 14 kg (31 lb) 15 Arm - 6 Lights 18 kg (40 lb)

# SIZES







#### **DETAILS**

#### SUSPENSION

Overall drop can be extended in 300mm (11.75") and 600mm (23.5")increments at an additional cost. Please specify any additional stem heights at time of order. Supplied with ceiling canopy Ø150mm (6").

#### **FIXING**

Bracket bar with 2 fixing slots provided (fixings not included). Bracket bar is suitable for use with a 3.5" octagonal junction box. Please ensure fixings and junction box are suitable to carry the weight indicated below.

## INSTALLATION

Fixture requires on site assembly by qualified electrician.

#### **ELECTRICALS**

LAMP

240V G9, Halogen base, max 40W120V G9, Halogen base, max 40W

POWER

Max power 240W

STANDARD

All lighting is made to CE standards UL listing upon request

# NOTES

Please note that size variations in hand blown gl