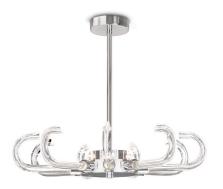

# BARONCELLI



# IMAGE SHOWS





# TOBIA PENDANT FACTS



#### **MATERIALS**

GLASS

Hand made glass trihedrons

GLASS COLOURS\*



CRI

METAL FINISHES\* Polished chrome

### WEIGHTS

9 Arm - 6 Lights 10 kg (22 lb) 12 Arm - 6 Lights 14 kg (31 lb) 15 Arm - 6 Lights 18 kg (40 lb)

# SIZES







#### **DETAILS**

#### SUSPENSION

Overall drop can be extended in 300mm (11.75") and 600mm (23.5")increments at an additional cost. Please specify any additional stem heights at time of order. Supplied with ceiling canopy Ø150mm (6").

#### **FIXING**

Bracket bar with 2 fixing slots provided (fixings not included). Bracket bar is suitable for use with a 3.5" octagonal junction box. Please ensure fixings and junction box are suitable to carry the weight indicated below.

## INSTALLATION

Fixture requires on site assembly by quali