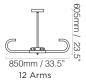

### WEIGHTS

9 Arm - 6 Lights 10 kg (22 lb) 12 Arm - 6 Lights 14 kg (31 lb) 15 Arm - 6 Lights 18 kg (40 lb)

# SIZES