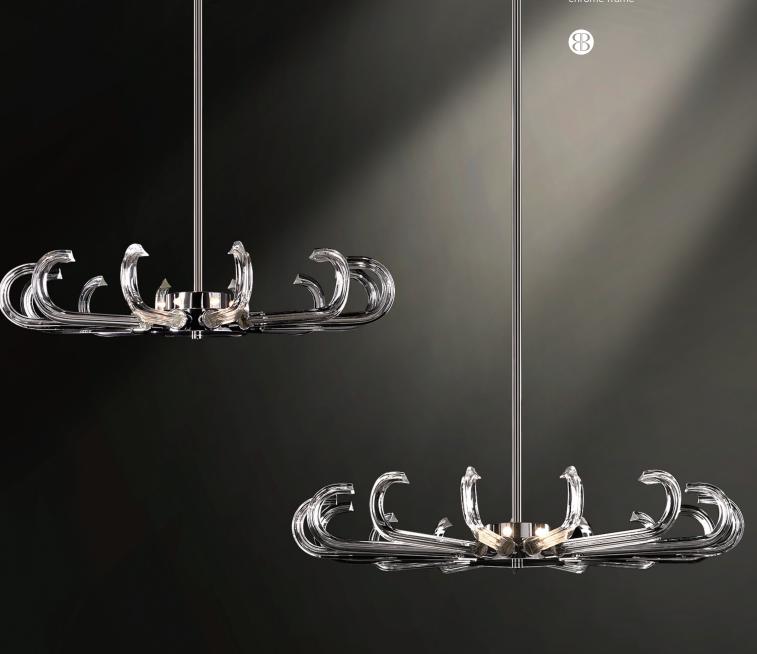

# BARONCELLI



# IMAGE SHOWS





# TOBIA PENDANT FACTS



#### **MATERIALS**

GLASS

Hand made glass trihedrons

GLASS COLOURS\*



CRI

METAL FINISHES\* Polished chrome

### WEIGHTS

9 Arm - 6 Lights 10 kg (22 lb) 12 Arm - 6 Lights 14 kg (31 lb) 15 Arm - 6 Lights 18 kg (40 lb)

# SIZES







#### **DETAILS**

#### SUSPENSION

Overall drop can be extended in 300mm (11.75") and 600mm (23.5")increments at an additional cost. Please specify any additional stem heights at time of order. Supplied with ceiling canopy Ø150mm (6").

#### **FIXING**

Bracket bar with 2 fixing slots provided (fixings not included). Bracket bar is suitable for use with a 3.5" octagonal junction box. Please ensure fixings and junction box are suitable to carry the weight indicated below.

## INSTALLATION

Fixture requires on site assembly by qua