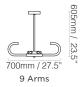

### WEIGHTS

9 Arm - 6 Lights 10 kg (22 lb) 12 Arm - 6 Lights 14 kg (31 lb) 15 Arm - 6 Lights 18 kg (40 lb)

# SIZES