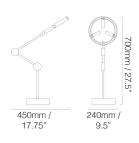

# ARLO TABLE LAMP

# BARONCELLI



IMAGE SHOWS
Satin gold with cristallo rods





MURANO | NEW YORK | LONDON BARONCELLI.COM



# ARLO TABLE LAMP FACTS



### **MATERIALS**

GLASS Cristallo rods

**GLASS COLOURS** 



METAL FINISHES Satin gold

# SIZES



#### **ELECTRICALS**

LAMP 240V/120V Warm white LED tape (2600K) 550 Lm

# CABLES & CORD SETS

Cord set in clear flex with clear in-line switch and clear plug Plugs supplied are US (2 blades) EU (2 small pin), UK (13A 3 prong)

#### POWER

2600K 24V LED tape with power output of 7W

# STANDARD

All lighting is made to CE standard. LED tape and transformer both UL recognised.

# **CONTACT US**

#### PRODUCTION AND LOGISTICS

Via Dei Ronchi 19 Padova 35127 production@baroncelli.com

#### **SALES OFFICES**

London +44 (20) 7720 6556 New York +1 212 255 2005 studio@baroncelli.com