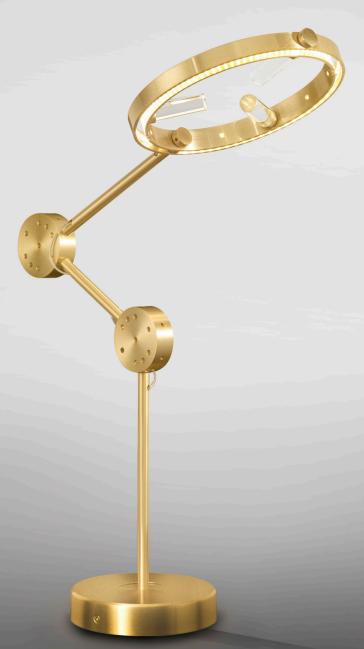

# ARLO TABLE LAMP

# BARONCELLI

IMAGE SHOWS
Satin gold with cristallo rods

MURANO | NEW YORK | LONDON BARONCELLI.COM

### **MATERIALS**

GLASS Cristallo rods

**GLASS COLOURS** 

METAL FINISHES Satin gold

# SIZES