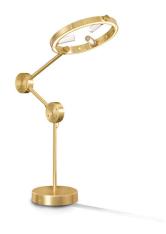

# ARLO TABLE LAMP

# BARONCELLI

IMAGE SHOWS
Satin gold with cristallo rods

MURANO | NEW YORK | LONDON BARONCELLI.COM

### **MATERIALS**

GLASS Cristallo rods

**GLASS COLOURS** 

METAL FINISHES Satin gold