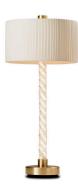

# MICO TABLE LAMP FACTS

## MATERIALS

GLASS Handmade glass pearls

GLASS COLOURS

CRI

METAL FINISHES Satin gold

SIZES

### DETAILS

SHADE Supplied with D6 ribbon pleated white (086) shade, please refer to our shade fact sheet.