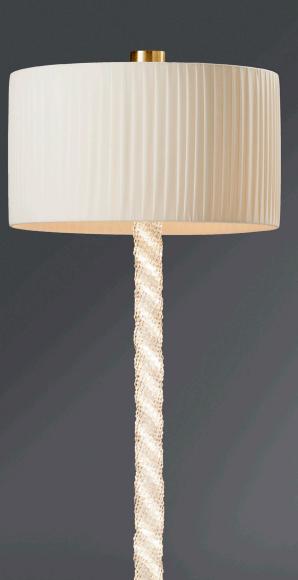

# MICO TABLE LAMP FACTS

## MATERIALS

GLASS Handmade glass pearls

GLASS COLOURS

CRI

METAL FINISHES Satin gold

SIZES

### DETAILS

SHADE Supplied with D6 ribbon pleated white (086) shade, please refer to our shade fact sheet.