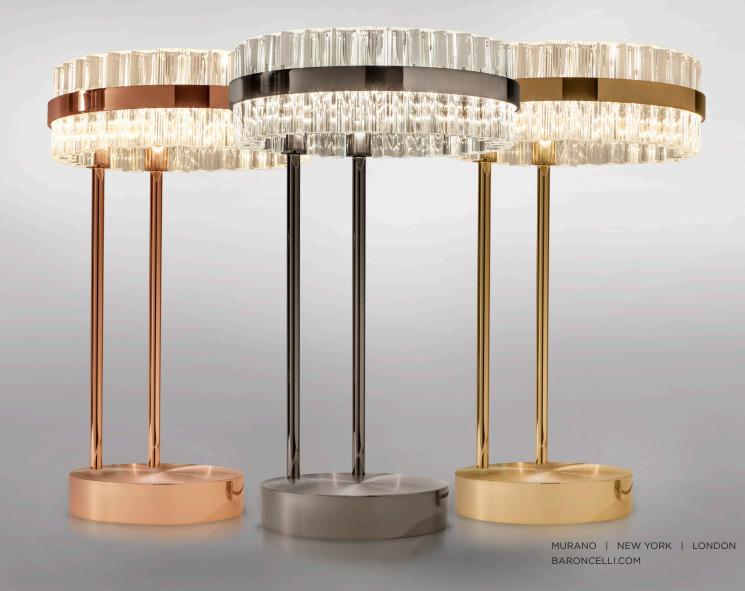

### IMAGE SHOWS

Polished copper, polished black nickel and polished gold frames with cristallo trihedrons and satin brass ball fixings

#### MATERIALS

GLASS Cristallo trihedrons.

GLASS COLOURS

METAL FINISHES Polished black nickel, polished gold or polished copper frame, base top in brushed finish.

OTHER FINISHES Satin brass ball fixings.