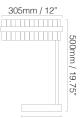

## SATURNO TABLE LAMP

# BARONCELLI



### IMAGE SHOWS

Polished copper, polished black nickel and polished gold frames with cristallo trihedrons and satin brass ball fixings







## SATURNO TABLE LAMP FACTS



#### MATERIALS

GLASS Cristallo trihedrons.

GLASS COLOURS



METAL FINISHES Polished black nickel, polished gold or polished copper frame, base top in brushed finish.

OTHER FINISHES Satin brass ball fixings.

#### SIZES



180mm / 7"

#### DETAILS

LAMP 240V/120V Warm white LED tape (2600K) 1325 Lm

CABLES & CORD SETS Cord set in clear flex with white in-line dimmer switch and clear plug. Plugs supplied are US (2 blades, EU (2 small pin), UK (13A 3 prong)

POWER 2600K 24V LED tape with power output of 17W.

#### STANDARD

All lighting is made to CE standard. LED tape and transformer both UL recognised.

#### CONTACT US

PRODUCTION AND LOGISTICS Via Dei Ronchi 19 Padova 35127 production@baroncelli.com

**SALES OFFICES** London +44 (20) 7720 6556 New York +1 212 255 2005 studio@baroncelli.com