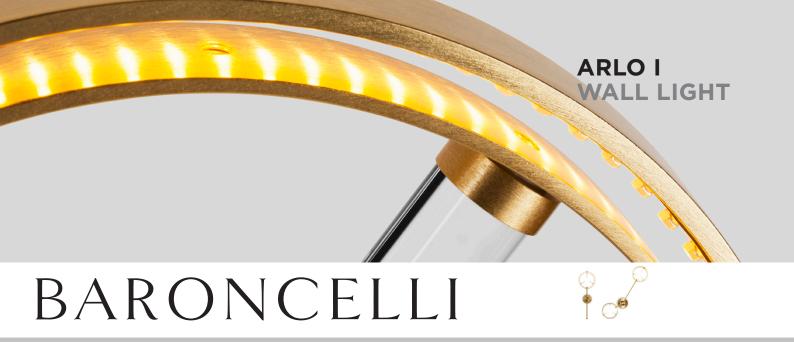

# ARLO I WALL LIGHT FACTS

#### **MATERIALS**

GLASS Cristallo rods

**GLASS COLOURS** 

CRI

METAL FINISHES Satin gold