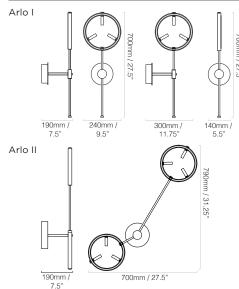

## IMAGE SHOWS

Satin gold with cristallo rods







# ARLO I WALL LIGHT FACTS



#### **MATERIALS**

GLASS Cristallo rods

**GLASS COLOURS** 



CRI

METAL FINISHES Satin gold

### WEIGHTS

1 light 3 kg (7 lb)

## SIZES



#### **DETAILS**

#### FIXING

Secured to wall by 2 screws (not supplied), wall fitting covers 3.5" octagonal junction box. Please ensure fixings, junction box and wall surface are suitable to carry the weight indicated.

#### INSTALLATION

Fixture requires on site assembly by qualified electrician.

#### **ELECTRICALS**

## LAMP

240V/120V Warm white LED tape (2600K) Arlo I = 550Lm Arlo II = 1050Lm

#### POWER

24V LED tape with power output of: Arlo I = 7W Arlo II = 14W

Supplied with 24V constant voltage mains dimmable transformers. Trailing edge dimming is recommended for best results. Transformers are housed within wall mounting.

Full transformer specification available upon request.

1-10v and DALI dimming options are available by request, requires an additional cable circuit to b