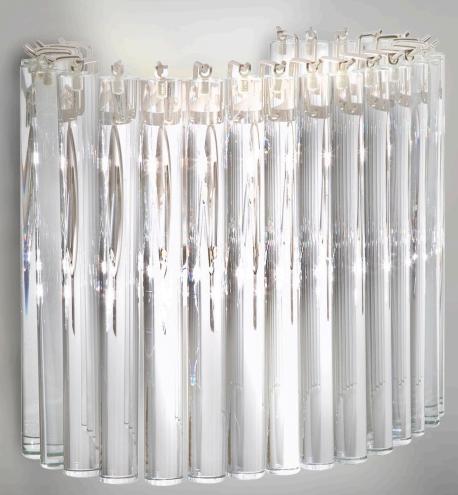

# BARONCELLI

IMAGE SHOWS Cristallo rods and polished chrome frame

## BORIS WALL LIGHT FACTS

#### **MATERIALS**

GLASS Cristallo glass rods

GLASS COLOURS\*

CRI

METAL FINISHES\*
Polished chrome

#### WEIGHTS

3 lights 7 kg (16 lb)

#### SIZES

400mm / 15.75"