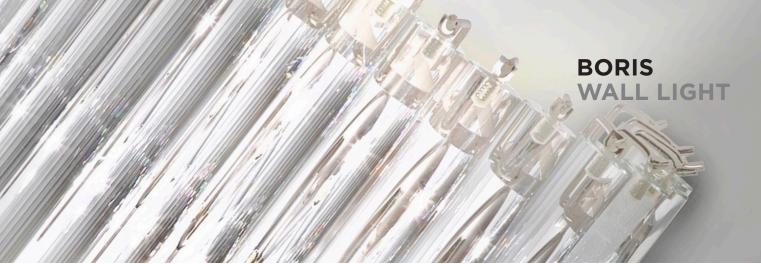

# BARONCELLI

IMAGE SHOWS Cristallo rods and polished chrome frame

## BORIS WALL LIGHT FACTS