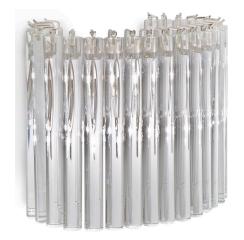

# BARONCELLI



IMAGE SHOWS Cristallo rods and polished chrome frame







## BORIS WALL LIGHT FACTS



#### **MATERIALS**

GLASS Cristallo glass rods

GLASS COLOURS\*



CRI

METAL FINISHES\*
Polished chrome

#### WEIGHTS

3 lights 7 kg (16 lb)

#### SIZES



400mm / 15.75"



#### **DETAILS**

#### FIXING

Secured to wall by 2 screws (not supplied), wall fitting covers 3.5" octagonal junction box. Please ensure fixings, junction box and wall surface are suitable to carry the weight indicated below.

#### INSTALLATION

Fixture requires on site assembly by qualified electrician.

### **ELECTRICALS**

LAMP

240V E14 base, Candle B shape suggested,

max 60W

120V E12 base, Candle B shape suggested,

max 60W

POWER

Max total power 180W

STANDARD

All lighting is made to CE standards. UL listing upon request.

#### NOTES

Please note that size variations in hand b