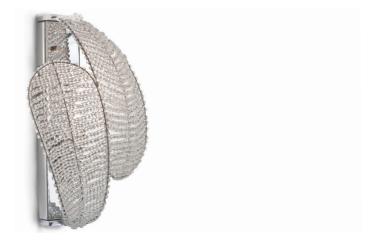

# BARONCELLI

IMAGE SHOWS
Cristallo pearl glass beads on polished steel frame

## FLORIAN WALL LIGHT FACTS

#### **MATERIALS**

GLASS Cristallo pearl beads

GLASS COLOURS\*

CRI

METAL FINISHES\* Polished chrome