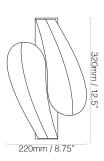

# BARONCELLI



IMAGE SHOWS
Cristallo pearl glass beads on polished steel frame







## FLORIAN WALL LIGHT FACTS



#### **MATERIALS**

GLASS Cristallo pearl beads

GLASS COLOURS\*



CRI

METAL FINISHES\* Polished chrome

#### WEIGHTS

1 Light 3 kg (7 lb)

#### SIZES



#### **DETAILS**

#### FIXING

Secured to wall by 2 screws (not supplied), wall fitting covers 2" x 4" rectangular junction box. Please ensure fixings, junction box and wall surface are suitable to carry the weight indicated below.

#### INSTALLATION

Fixture requires on site assembly by qualified electrician.

### **ELECTRICALS**

LAMP

240V E14 base, T shape suggested, max 60W120V E12 base, T shape suggested, max 60W

**POWER** 

Max power 60W

STANDARD

All lighting is made to CE standards. UL listing upon request.

#### NOTES

Please note that size variations in hand blown glass may range up to 40mm (1.5").

\*Custom colours, finishes and sizes available - please contact Baroncelli for more details.

#### **CONTACT US**

#### PRODUCTION AND LOGISTICS

Via Dei Ronchi 19 Padova 35127 p