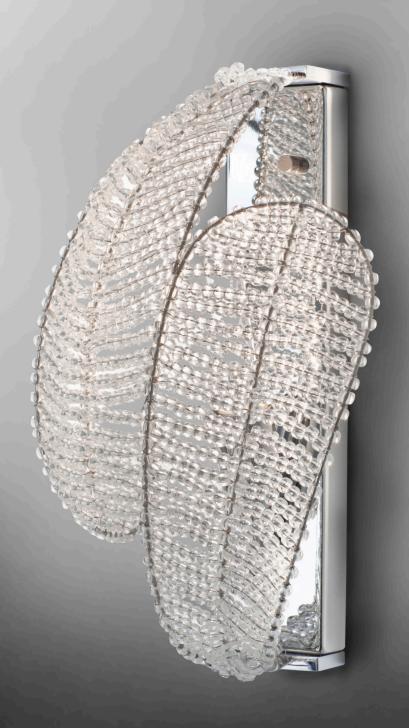

# BARONCELLI

IMAGE SHOWS
Cristallo pearl glass beads on polished steel frame

## FLORIAN WALL LIGHT FACTS

#### **MATERIALS**

GLASS Cristallo pearl beads

GLASS COLOURS\*

CRI

METAL FINISHES\* Polished chrome