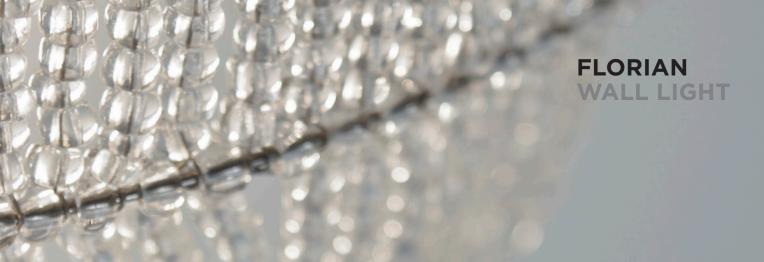

# BARONCELLI

IMAGE SHOWS
Cristallo pearl glass beads on polished steel frame

## FLORIAN WALL LIGHT FACTS