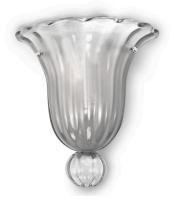

# GIGI WALL LIGHT

# GLASS

Hand blown Murano glass with coste and shaped edge

**GLASS COLOURS\*** 

METAL FINISHES\* Polished chrome, polished gold

## WEIGHTS

1 Light 3 kg (7 lb)

SIZES

280mm / 11"