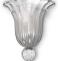

# GIGI WALL LIGHT

# GLASS

Hand blown Murano glass with coste and shaped edge

**GLASS COLOURS\*** 

METAL FINISHES\* Polished chrome, polished gold

## WEIGHTS

1 Light 3 kg (7 lb)

SIZES

280mm / 11"