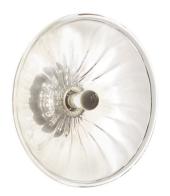

# MARCELLO WALL LIGHT

# BARONCELLI

IMAGE SHOWS Cristallo with polished chrome frame

BARONCELLI.COM

## GLASS

Hand blown Murano glass with rigadin dritto

GLASS COLOURS\*

METAL FINISHES\* Polished chrome, polished gold