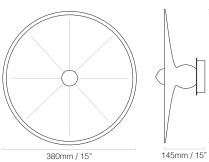

#### WEIGHTS

1 light 2 kg (5 lb)

SIZES

#### NOTES

380mm / 15

Please note that size variations in hand blown glass may range up to 40mm (1.5").

\*Custom colours, finishes and sizes available please contact Baroncelli for more details.