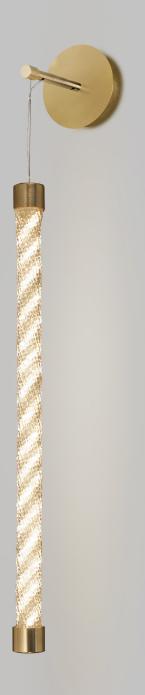

# MICO WALL LIGHT FACTS

#### **MATERIALS**

GLASS

Handmade glass pearls.

**GLASS COLOURS** 

CRI

METAL FINISHES

Satin gold wall fitting and end caps, or polished chrome wall fitting with matt white end caps.

#### **DETAILS**

FIXING

Secured to wall by 2 screws (not supplied), wall fitting covers 3.5" octagonal junction box. Please ensure fixings, junction box and wall surface are suitable to carry the weight indicated.

INSTALLATION

Fixture requires on site assembly by qualified electrician.