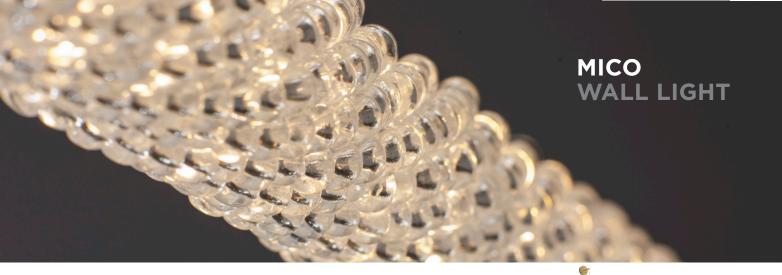

### IMAGE SHOWS

Satin gold with cristallo pearl beads

# MICO WALL LIGHT FACTS

#### **MATERIALS**

GLASS

Handmade glass pearls.

**GLASS COLOURS** 

CRI

METAL FINISHES

Satin gold wall fitting and end caps, or polished chrome wall fitting with matt white end caps.