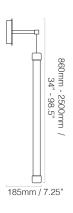

# BARONCELLI



### IMAGE SHOWS

Satin gold with cristallo pearl beads





# MICO WALL LIGHT FACTS



#### **MATERIALS**

GLASS

Handmade glass pearls.

**GLASS COLOURS** 



CRI

METAL FINISHES

Satin gold wall fitting and end caps, or polished chrome wall fitting with matt white end caps.

# WEIGHTS

1 Light 4 kg (9 lb)

# SIZES



#### **DETAILS**

FIXING

Secured to wall by 2 screws (not supplied), wall fitting covers 3.5" octagonal junction box. Please ensure fixings, junction box and wall surface are suitable to carry the weight indicated.

INSTALLATION

Fixture requires on site assembly by qualified electrician.

# **ELECTRICALS**

LAMP

240V/120V Warm white LED tape (2600K):

S 1100 Lm

**POWER** 

24V LED tape with power output of:

5 15W

Supplied with 24V constant voltage mains dimmable transformers. Trailing edge dimming is recommended for best results. Transformers are housed within wall fitting.

Full transformer specification available upon request.

1-10v and DALI dimming options are available by request, requires an additional cable circuit to be provided, please consult your electrician for suitabil