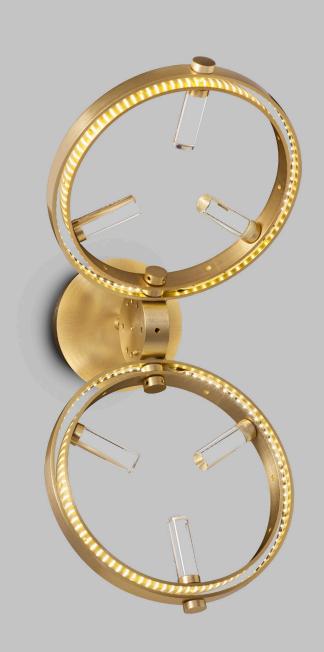

# IMAGE SHOWS

Satin gold with cristallo rods

#### MATERIALS

GLASS Cristallo rods

**GLASS COLOURS** 

CRI

METAL FINISHES
Satin gold

### WEIGHTS

2 lights 4 kg (9 lb)