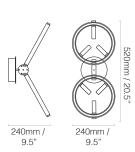

# IMAGE SHOWS

Satin gold with cristallo rods







## OTTO WALL LIGHT FACTS



#### MATERIALS

GLASS Cristallo rods

**GLASS COLOURS** 



CRI

METAL FINISHES
Satin gold

### WEIGHTS

2 lights 4 kg (9 lb)

#### SIZES



#### **DETAILS**

#### FIXING

Secured to wall by 2 screws (not supplied), wall fitting covers 3.5" octagonal junction box. Please ensure fixings, junction box and wall surface are suitable to carry the weight indicated.

#### INSTALLATION

Fixture requires on site assembly by qualified electrician.

#### **ELECTRICALS**

LAMP

240V/120V

Warm white LED tape (2600K) 1050 Lm

**POWER** 

24V LED tape with power output of 14W  $\,$ 

Supplied with 24V constant voltage mains dimmable transformers. Trailing edge dimming is recommended for best results. Transformers are housed within wall mounting.

Full transformer specification available upon request.

1-10v and DALI dimming options are available by request, requires an additional cable circuit to be provided, please consult your electricia