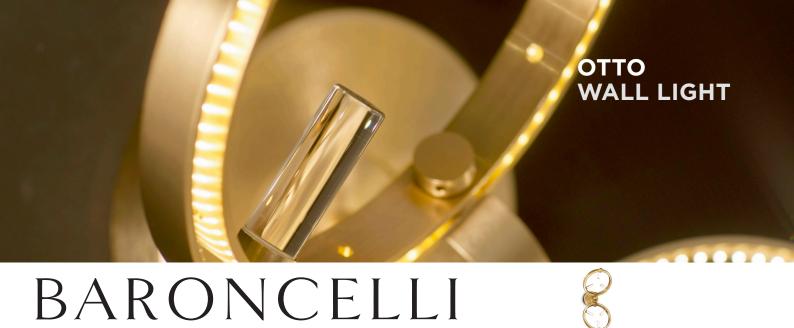

# IMAGE SHOWS

Satin gold with cristallo rods

#### MATERIALS

GLASS Cristallo rods

**GLASS COLOURS** 

CRI

METAL FINISHES
Satin gold