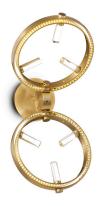

# IMAGE SHOWS

Satin gold with cristallo rods







## OTTO WALL LIGHT FACTS



#### MATERIALS

GLASS Cristallo rods

**GLASS COLOURS** 



CRI

METAL FINISHES
Satin gold

### WEIGHTS

2 lights 4 kg (9 lb)

#### SIZES



#### **DETAILS**

#### FIXING

Secured to wall by 2 screws (not supplied), wall fitting covers 3.5" octagonal junction box. Please ensure fixings, junction box and wall surface are suitable to carry the weight indicated.

#### INSTALLATION

Fixture requires on site assembly by qualified electrician.

#### **ELECTRICALS**

LAMP

240V/120V

Warm white LED tape (2600K) 1050 Lm

**POWER** 

24V LED tape with power output of 14W  $\,$ 

Supplied with 24V constant voltage mains dimmable transformers. Trailing edge dimming is recommended for best results. Transformers are housed within wall mounting.

Full transformer specificat