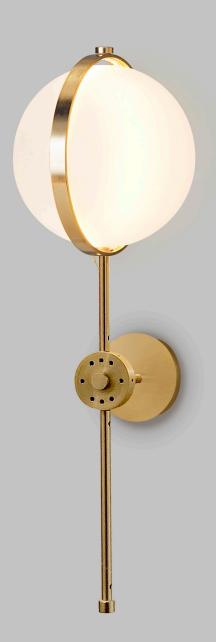

# POLARIS WALL LIGHT

# IMAGE SHOWS

Satin gold with opaque glass spheres

#### SIZES

#### **DETAILS**