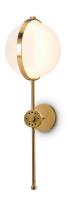

# POLARIS WALL LIGHT

# BARONCELLI



# IMAGE SHOWS

Satin gold with opaque glass spheres







## POLARIS WALL LIGHT FACTS



#### **MATERIALS**

GLASS Opaque sphere

**GLASS COLOURS** 



CRI

METAL FINISHES Satin gold

## WEIGHTS

1 light 2.5 kg (5.5 lb)

#### SIZES



#### **DETAILS**

#### FIXING

Secured to wall by 2 screws (not supplied), wall fitting covers 3.5" octagonal junction box. Please ensure fixings, junction box and wall surface are suitable to carry the weight indicated.

#### INSTALLATION

Fixture requires on site assembly by qualified electrician.

## **ELECTRICALS**

#### LAMP

240V/120V

Warm white LED tape (2600K) 550 Lm

#### POWER

24V LED tape with power output of 7W

Supplied with 24V constant voltage mains dimmable transformers. Trailing edge dimming is recommended for best results. Transformers are housed within wall mounting.

Full transformer specific