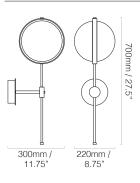

# POLARIS WALL LIGHT

# BARONCELLI



# IMAGE SHOWS

Satin gold with opaque glass spheres







## POLARIS WALL LIGHT FACTS



#### **MATERIALS**

GLASS Opaque sphere

**GLASS COLOURS** 



CRI

METAL FINISHES Satin gold

## WEIGHTS

1 light 2.5 kg (5.5 lb)

#### SIZES



#### **DETAILS**

#### FIXING

Secured to wall by 2 screws (not supplied), wall fitting covers 3.5" octagonal junction box. Please ensure fixings, junction box and wall surface are suitable to carry the weight indicated.

#### INSTALLATION

Fixture requires on site assembly by qualified electrician.

## **ELECTRICALS**

#### LAMP

240V/120V

Warm white LED tape (2600K) 550 Lm

#### POWER

24V LED tape with power output of 7W

Supplied with 24V constant voltage mains dimmable transformers. Trailing edge dimming is recommended for best results. Transformers are housed within wall mounting.

Full transformer specification available upon request.

1-10v and DALI dimming options are available by request, requires an additional cable circuit to be provided, please consult your electrician for