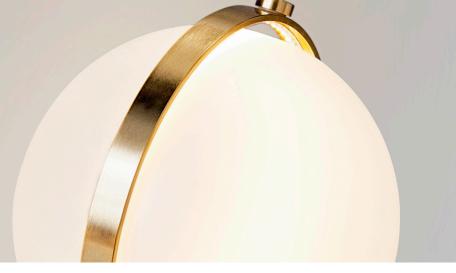

# IMAGE SHOWS

Satin gold with opaque glass spheres

#### **MATERIALS**

GLASS Opaque sphere

**GLASS COLOURS** 

CRI

METAL FINISHES Satin gold