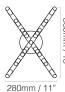

# REX WALL LIGHT

# BARONCELLI





IMAGE SHOWS Satin gold with cristallo rods



MURANO | NEW YORK | LONDON BARONCELLI.COM



# REX WALL LIGHT FACTS



## MATERIALS

GLASS Cristallo rods

GLASS COLOURS



METAL FINISHES Satin gold

## WEIGHTS

4 lights 4 kg (9 lb)

SIZES





280mm / 11"

#### DETAILS

# FIXING

Secured to wall by 2 screws (not supplied), wall fitting covers 3.5" octagonal junction box. Please ensure fixings, junction box and wall surface are suitable to carry the weight indicated.

#### INSTALLATION

Fixture requires on site assembly by qualified electrician.

#### ELECTRICALS

LAMP 240V G4, Halogen base, max 15W 120V G4, Halogen base, max 15W

POWER Max power 60W

Supplied with mains dimmable transformer. Transformer is housed within wall mounting. Do not exceed max wattage.

STANDARD

All lighting is made to CE standards.

### CONTACT US

# PRODUCTION AND LOGISTICS

Via Dei Ronchi 19 Padova 35127 production@baroncelli.com

#### SALES OFFICES

London +44 (20) 7720 6556 New York +1 212 255 2005 studio@baroncelli.com