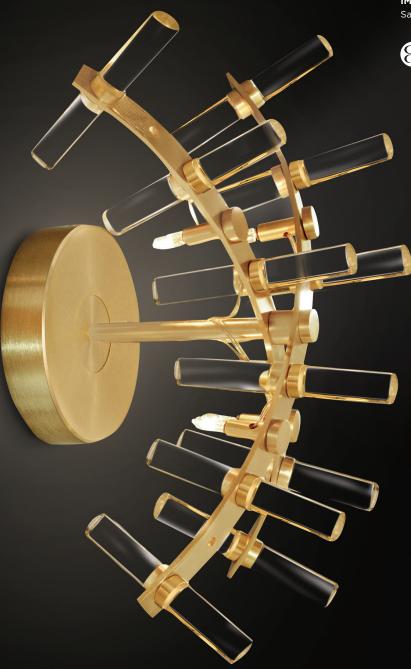

# REX WALL LIGHT

# BARONCELLI

IMAGE SHOWS Satin gold with cristallo rods

MURANO | NEW YORK | LONDON BARONCELLI.COM

## MATERIALS

GLASS Cristallo rods

GLASS COLOURS

METAL FINISHES Satin gold

## WEIGHTS

4 lights 4 kg (9 lb)

SIZES

280mm / 11"