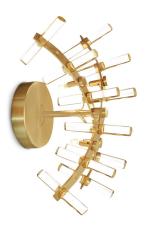

# REX WALL LIGHT

# BARONCELLI

IMAGE SHOWS Satin gold with cristallo rods

MURANO | NEW YORK | LONDON BARONCELLI.COM

## MATERIALS

GLASS Cristallo rods

GLASS COLOURS

METAL FINISHES Satin gold

## WEIGHTS

4 lights 4 kg (9 lb)

SIZES

280mm / 11"