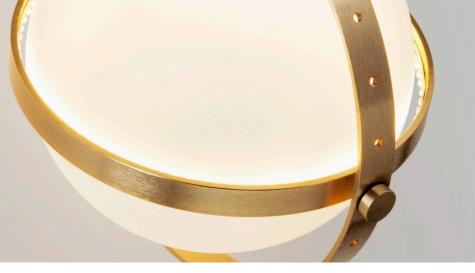

# **IMAGE SHOWS**

Satin gold with opaque glass spheres

### **MATERIALS**

GLASS Opaque sphere

**GLASS COLOURS** 

METAL FINISHES Satin gold