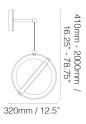

# VEGA WALL LIGHT

# BARONCELLI



# **IMAGE SHOWS**

Satin gold with opaque glass spheres







# VEGA WALL LIGHT FACTS



### **MATERIALS**

GLASS Opaque sphere

**GLASS COLOURS** 



METAL FINISHES Satin gold

# WEIGHTS

1 light 2 kg (4.5 lb)

# SIZES



## **DETAILS**

#### FIXING

Secured to wall by 2 screws (not supplied), wall fitting covers 3.5" octagonal junction box. Please ensure fixings, junction box and wall surface are suitable to carry the weight indicated.

# INSTALLATION

Fixture requires on site assembly by qualified electrician.

# **ELECTRICALS**

LAMP

240V/120V

Warm white LED tape (2600K) 550 Lm

# **POWER**

24V LED tape with power output of 7W

Supplied with 24V constant voltage mains dimmable transformers. Trailing edge dimming is recommended for best results. Transformers are housed within wall mounting.

Full transformer specification available upon request.

1-10v and DALI dimming options are available by request, requires an additional cable circuit to be provided, please consult your electrician for suitabilit