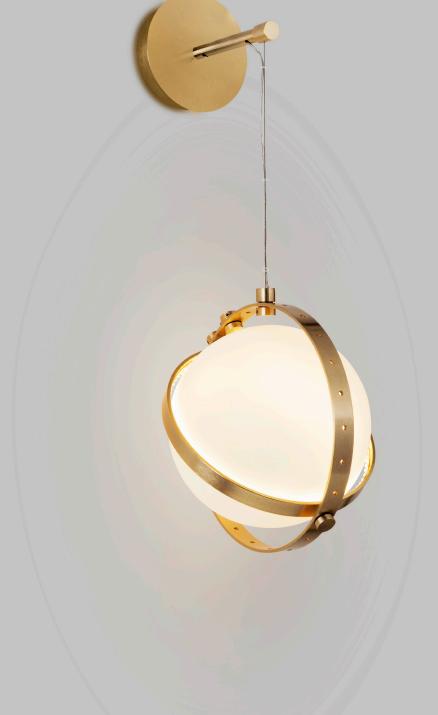

# VEGA WALL LIGHT

# **IMAGE SHOWS**

Satin gold with opaque glass spheres

### **MATERIALS**

GLASS Opaque sphere

**GLASS COLOURS** 

METAL FINISHES Satin gold