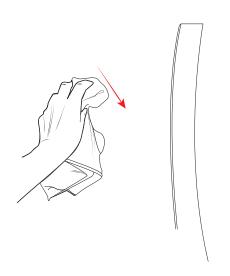

#### **METAL CLEANING**

Carefully clean metal surfaces using a soft cloth and no liquid.

STEP A
TROUBLE SHOOTING - ELECTRICAL FAULTS
Check fusebaord

STEP B
TROUBLE SHOOTING - ELECTRICAL FAULTS
Lower ceiling canopy. Check/test connections.