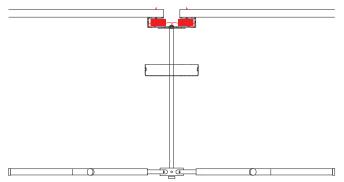

#### STEP 6

Pass each stems through ceiling canopy. Slide the cover plate between stem and ceiling bracket. Pass the electrical cable through ceiling bracket and secure.