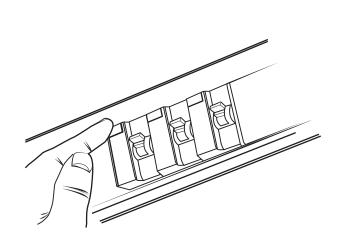

#### STEP 4

Attach arms into each drum spacer and secure with hex nuts.

#### **TIGHTENING**

Tighten each arm until it is secure into the drum spacer. The stem can be tightened by carefully gripping the ring to turn.

**LOOSEN RING ANTICLOCKWISE INTO POSTION** 