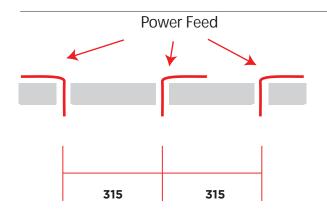

### **STEP 1**Set out ceiling fixing locations. Power feed is required

at both locations.

OA diameter of outer case