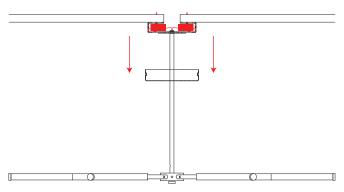

### **STEP 1**Set out ceiling fixing locations. Power feed is required

at both locations.

OA diameter of outer case

## Assemble the central stem. Attach drum spacers to either end of the stem. Pass electrical cable through the drum spacer.