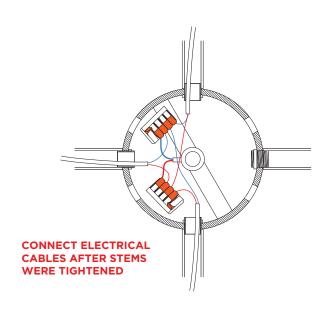

LT 323 PENDANT INSTALLATION INSTRUCTIONS 1 OF 5

## BARONCELLI 8



#### WHAT IS INCLUDED

1. Ceiling canopy

2. Stem

3. Arms

4. LED Drivers

WEIGHT 8 Lights 18kg (40lb)

#### WHAT YOU WILL NEED

- 1. Junction box fixings
- 2. Screwdriver (3.5mm / 1/8" flat tip) + pliers
- 3. Soft cloth
- 4. Hex Key

### **ARLO LT 323 PENDANT**

## INSTALLATION INSTRUCTIONS 2 OF 5

## BARONCELLI 8



\*ENSURE ANY ELECTRICAL WORK IS CARRIED OUT BY A QUALIFIED ELECTRICIAN\*

### **STEP 1**Set out ceiling fixing locations. Power feed is required

at both locations.



OA diameter of outer case



## Assemble the central stem. Attach drum spacers to either end of the stem. Pass electrical cable through the drum spacer.



### **ARLO LT 323 PENDANT**

### **INSTALLATION INSTRUCTIONS** 30F 5

## BARONCELLI 8





#### STEP 4

Attach arms into each drum spacer and secure with hex nuts.

#### **TIGHTENING**

Tighten each arm until it is secure into the drum spacer. The stem can be tightened by carefully gripping the ring to turn.



**LOOSEN RING ANTICLOCKWISE INTO POSTION** 



#### **TIGHTENING**

If once tightened the ring is not in the appropriate position this can be loosened slightly to achieve this. When loosening, only the ring should be rotated, the stem must remain in position tightened against the drum spacer.

Connect electrical cables. Close the facia plate.

### **ARLO LT 323 PENDANT**

## INSTALLATION INSTRUCTIONS 4OF 5

## BARONCELLI 8





NOTE: SCREW FIXINGS ARE NOT SUPPLIED This step will take minimum of two people.

#### STEP 6

Pass each stems through ceiling canopy. Slide th