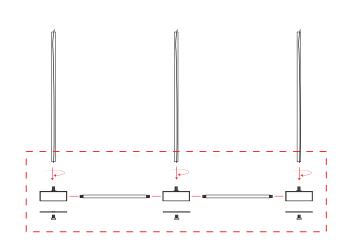

#### STEP 6

Pass each stems through ceiling canopy. Slide the cover plate between stem and ceiling bracket. Pass the electrical cable through ceiling bracket and secure.

#### STEP 7

Raise pendant.

Securely fix canopies to ceiling beam or joist (junction box for US) located centrally to the fittings intended position. Ensure the fixing is capable of taking the relevant load.