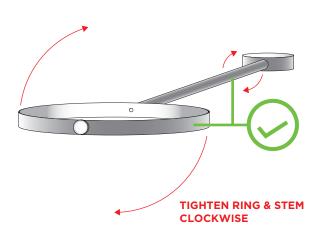

#### **TIGHTENING**

Tighten each arm until it is secure into the drum spacer. The stem can be tightened by carefully gripping the ring to turn.

**LOOSEN RING ANTICLOCKWISE INTO POSTION** 