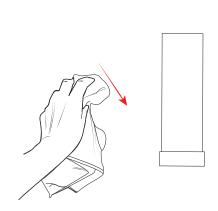

#### **GLASS CLEANING**

Glass elements should be carefully cleaned using a soft cloth.