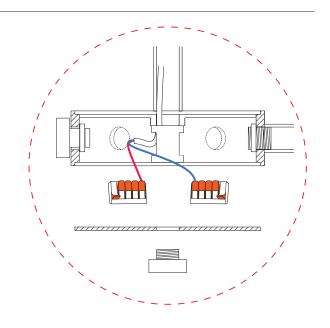

Connect electrical cables. Close the facia plate.

#### STEP 8

Make electrical connection. This product require LED driver. Check wattage and driver qty.