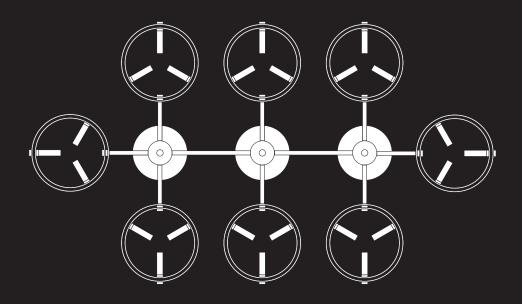

#### WHAT IS INCLUDED

1. Ceiling canopy

2. Stem

3. Arms

4. LED Drivers

WEIGHT 8 Lights 18kg (40lb)