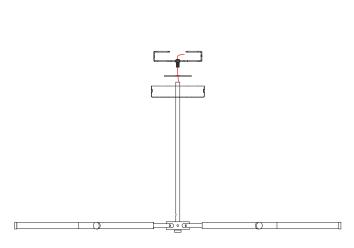

#### STEP 4

Attach arms into each drum spacer and secure with hex nuts.

#### **TIGHTENING**

Tighten each arm until it is secure into the drum spacer. The stem can be tightened by carefully gripping the ring to turn.

**LOOSEN RING ANTICLOCKWISE INTO POSTION** 

#### **TIGHTENING**

If once tightened the ring is not in the appropriate position this can be loosened slightly to achieve this. When loosening, only the ring should be rotated, the stem must remain in position tightened against the drum spacer.