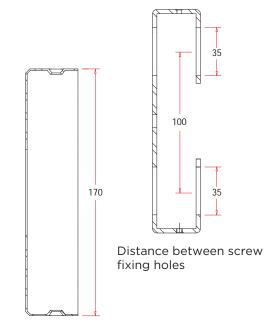

## BARONCELLI 8

NOTE: SCREW FIXINGS ARE NOT SUPPLIED This step will take minimum of two people.