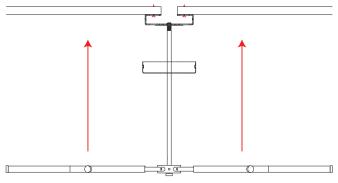

#### STEP 7

Raise pendant.

Securely fix canopies to ceiling beam or joist (junction box for US) located centrally to the fittings intended position. Ensure the fixing is capable of taking the relevant load.