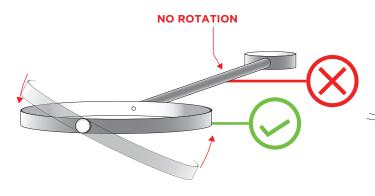

#### **TIGHTENING**

If once tightened the ring is not in the appropriate position this can be loosened slightly to achieve this. When loosening, only the ring should be rotated, the stem must remain in position tightened against the drum spacer.