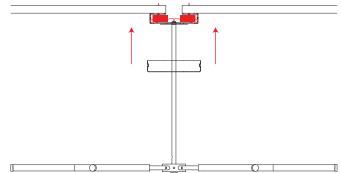

#### STEP 7

Raise pendant.

Securely fix canopies to ceiling beam or joist (junction box for US) located centrally to the fittings intended position. Ensure the fixing is capable of taking the relevant load.

#### STEP 9

Test the electrical connections and secure the outer casings into position.