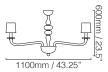

# SIZES

5 Lights

7 Lights

9 Lights

# WEIGHTS

5 Lights 12 kg (27 lb) 7 Lights 15 kg (34 lb) 9 Lights 18 kg (40 lb)