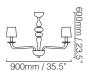

# SIZES

5 Lights

7 Lights

9 Lights

# WEIGHTS

5 Lights 12 kg (27 lb) 7 Lights 15 kg (34 lb) 9 Lights 18 kg (40 lb)