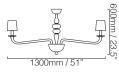

# BARONCELLI







# CARLO CHANDELIER FACTS



#### **MATERIALS**

#### GLASS

Hand blown Murano glass with rigadin dritto

# GLASS COLOURS\*







ACS ABC CRI CRI/ORO Disc detail available only in CRI

METAL FINISHES\*
Polished chrome, polished gold

OTHER FINISHES\*

Bulb holders and chain to match metal finish

# WEIGHTS

5 Lights 12 kg (27 lb) 7 Lights 15 kg (34 lb) 9 Lights 18 kg (40 lb)

# SIZES



5 Lights



7 Lights



9 Lights

#### **DETAILS**

# SUSPENSION

Overall drop can be adjusted on site. Supplied with ceiling canopy Ø140mm (5.5") and 500mm (20") of chain.

Ceiling canopy adds a minimum 130mm (5") to overall drop.

#### FIXING

Ensure a hook (not supplied) suitable to carry the weight indicated below to be fitted prior to chandelier installation.

USA - Bracket bar with 2 fixing slots provided (fixings not included). Bracket bar is suitable for use with a 3.5" octagonal junction box. Please ensure fixings and junction box are suitable to carry the weight indicated below.

# INSTALLATION

Fixture requires on site assembly by qualified electrician.

# SHADE

Supplied with A3 flat white (775) shades, please refer to our shade fact sheet.

# **ELECTRICALS**

LAMP

120V

240V E14 base, Candle B sha