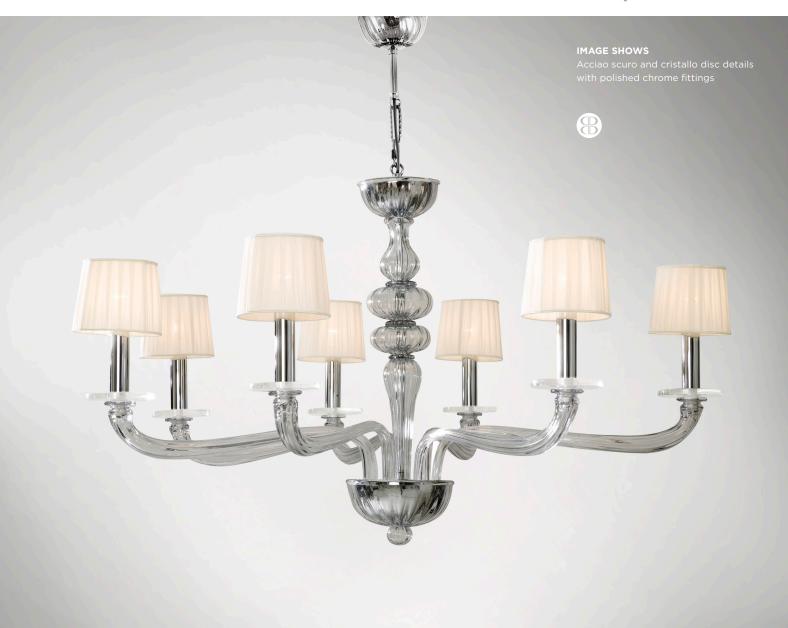

# GLASS COLOURS\*

ACS ABC CRI CRI/ORO Disc detail available only in CRI

METAL FINISHES\*
Polished chrome, polished gold

OTHER FINISHES\*

Bulb holders and chain to match metal finish

# SIZES

5 Lights

7 Lights

9 Lights

# SHADE

Supplied with A3 flat white (775) shades, please refer to our shade fact sheet.