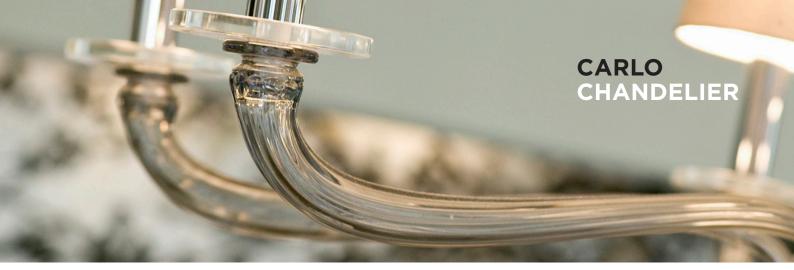

# CARLO CHANDELIER FACTS

#### GLASS

Hand blown Murano glass with rigadin dritto

# GLASS COLOURS\*

ACS ABC CRI CRI/ORO Disc detail available only in CRI

METAL FINISHES\*
Polished chrome, polished gold

OTHER FINISHES\*

Bulb holders and chain to match metal finish