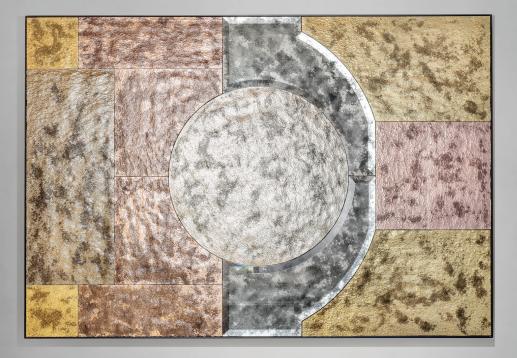

# BARONCELLI

IMAGE SHOWS Coloured glass with an antiqued silver mirror finish with black lacquered frame.

### MATERIALS

GLASS DECORATIONS Multicoloured glass as shown in image.

MIRROR FINISHES\* All glass panels have an antique silver finish

FRAME\* Black matt lacquer

WEIGHTS

One size 16 kg (35 lb)

SIZES

1300mm / 51.2"