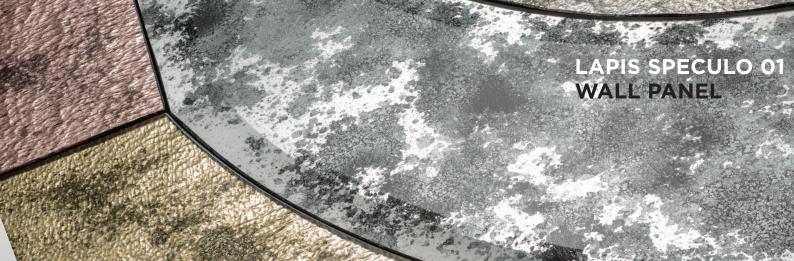

# BARONCELLI

IMAGE SHOWS Coloured glass with an antiqued silver mirror finish with black lacquered frame.

### MATERIALS

GLASS DECORATIONS Multicoloured glass as shown in image.

MIRROR FINISHES\* All glass panels have an antique silver finish

FRAME\* Black matt lacquer

WEIGHTS

One size 16 kg (35 lb)

SIZES

1300mm / 51.2"