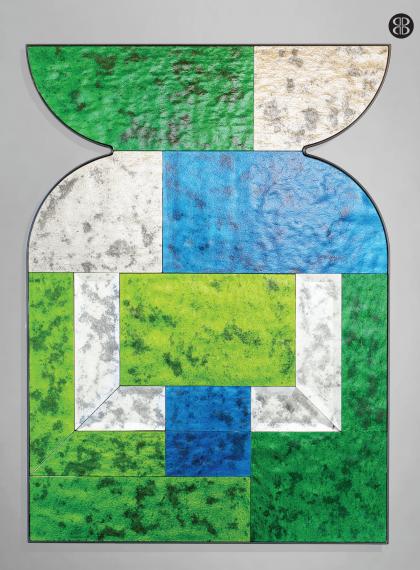

# BARONCELLI

IMAGE SHOWS Coloured glass with an antiqued silver mirror finish with black lacquered frame.

## LAPIS SPECULO 03 WALL PANEL EDITION OF 5 FACTS

### MATERIALS

GLASS DECORATIONS Multicoloured glass as shown in image.

MIRROR FINISHES\* All glass panels have an antique silver finish

FRAME\* Black matt lacquer

WEIGHTS

One size 16 kg (35 lb)

SIZES

800mm / 31.5"