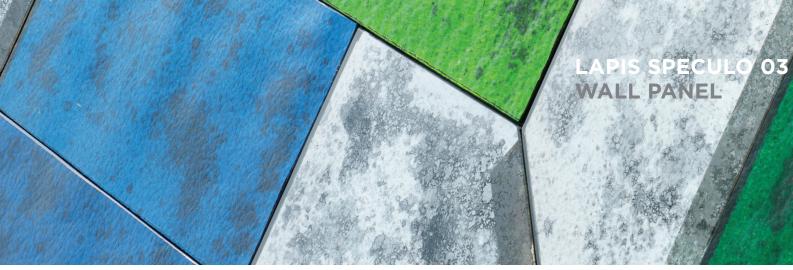

# BARONCELLI

IMAGE SHOWS Coloured glass with an antiqued silver mirror finish with black lacquered frame.

## LAPIS SPECULO 03 WALL PANEL EDITION OF 5 FACTS

### MATERIALS

GLASS DECORATIONS Multicoloured glass as shown in image.

MIRROR FINISHES\* All glass panels have an antique silver finish

FRAME\* Black matt lacquer

WEIGHTS

One size 16 kg (35 lb)

SIZES

800mm / 31.5"