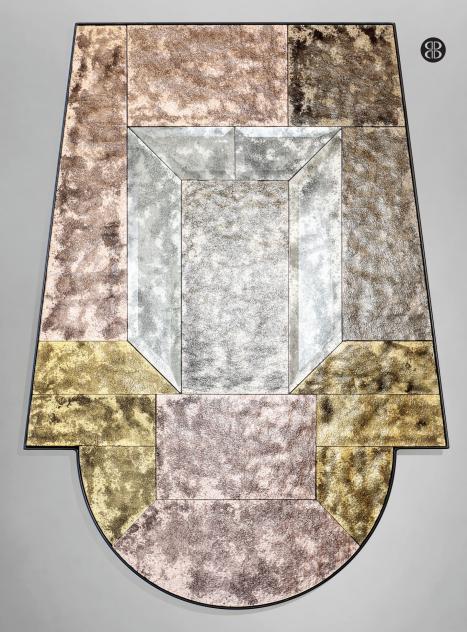

# BARONCELLI

IMAGE SHOWS Coloured glass with an antiqued silver mirror finish with black lacquered frame.

BARONCELLI.COM

## LAPIS SPECULO 04 WALL PANEL EDITION OF 5 FACTS

### MATERIALS

GLASS DECORATIONS Multicoloured glass as shown in image.

MIRROR FINISHES\* All glass panels have an antique silver finish

FRAME\* Black matt lacquer

WEIGHTS

One size 16 kg (35 lb)

SIZES