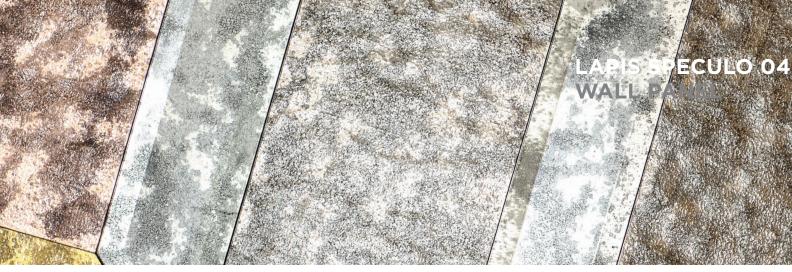

## LAPIS SPECULO 04 WALL PANEL EDITION OF 5 FACTS

### MATERIALS

GLASS DECORATIONS Multicoloured glass as shown in image.

MIRROR FINISHES\* All glass panels have an antique silver finish

FRAME\* Black matt lacquer

WEIGHTS

One size 16 kg (35 lb)

SIZES