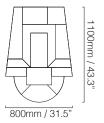

### MATERIALS

GLASS DECORATIONS Multicoloured glass as shown in image.

MIRROR FINISHES\* All glass panels have an antique silver finish

FRAME\* Black matt lacquer

WEIGHTS

One size 16 kg (35 lb)

SIZES