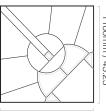

# BARONCELLI

IMAGE SHOWS Coloured glass with an antiqued silver mirror finish with black lacquered frame.

# LAPIS SPECULO 07 WALL PANEL EDITION OF 5 FACTS

MATERIALS

GLASS DECORATIONS As per image.

MIRROR FINISHES\* Antiqued silver.

FRAME\* Black matt lacquer