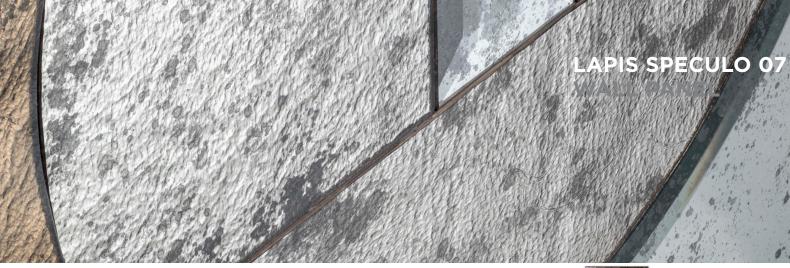

# LAPIS SPECULO 07 WALL PANEL EDITION OF 5 FACTS

MATERIALS

GLASS DECORATIONS As per image.

MIRROR FINISHES\* Antiqued silver.

FRAME\* Black matt lacquer

# BARONCELLI

IMAGE SHOWS Coloured glass with an antiqued silver mirror finish with black lacquered frame.