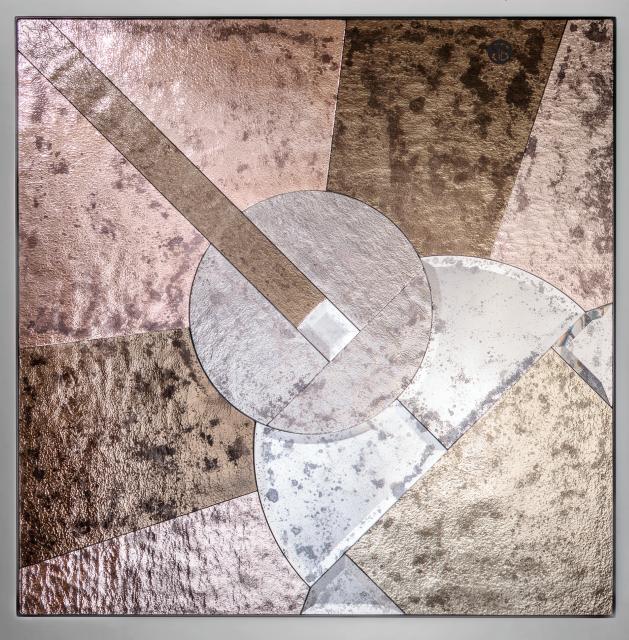

# LAPIS SPECULO 07 WALL PANEL EDITION OF 5 FACTS

MATERIALS

GLASS DECORATIONS As per image.

MIRROR FINISHES\* Antiqued silver.

FRAME\* Black matt lacquer

# BARONCELLI

IMAGE SHOWS Coloured glass with an antiqued silver mirror finish with black lacquered frame.