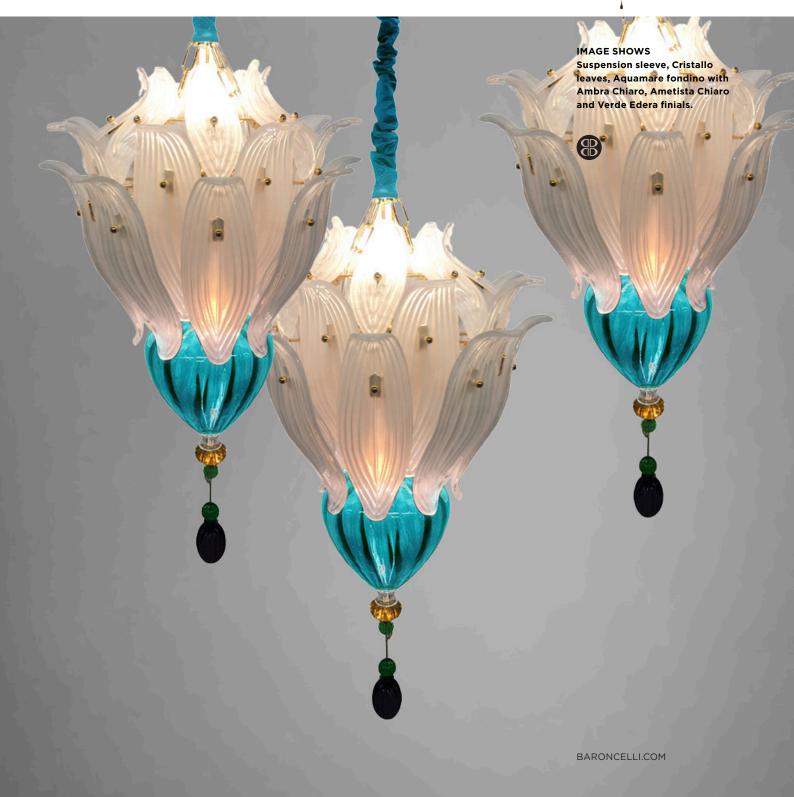

#### **MATERIALS**

GLASS

Hand blown glass with coste

GLASS COLOURS\*

ATC ABC CRI AQU

METAL FINISHES\* Polished gold

#### **DETAILS**