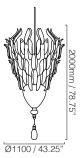

#### SIZES

### **NOTES**

Please note that size variations in hand blown glass may range up to 40mm (1.5").

\*Custom colours, finishes and sizes available please contact Baroncelli for more details.