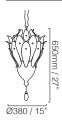

#### SIZES

### **NOTES**

Please note that size variations in hand blown glass may range up to 40mm (1.5").

\*Custom colours, finishes and sizes available please contact Baroncelli for more details.