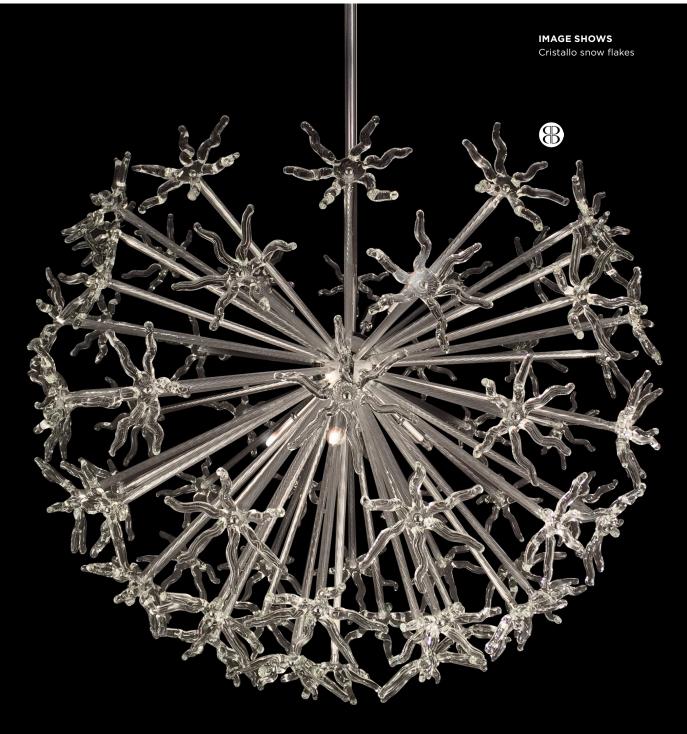

#### MATERIALS

GLASS

Cristallo tubes with rigadin dritto.

GLASS COLOURS\*

CRI

METAL FINISHES\* Polished chrome

OTHER FINISHES
Suspension cable in satin steel

# SIZES

#### **DETAILS**