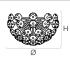

# SIZES

#### SUSPENSION

Overall drop can be extended in increments at an additional cost. Please specify any additional stem heights at time of order. Supplied with ceiling canopy Ø150mm (6").

#### **FIXING**

Bracket bar with 2 fixing slots provided (fixings not included). Bracket bar is suitable for use with a 3.5" octagonal junction box. Please ensure fixings and junction box are suitable to carry the weight indicated below.