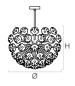

# SIZES

#### SUSPENSION

Overall drop can be extended in increments at an additional cost. Please specify any additional stem heights at time of order. Supplied with ceiling canopy Ø150mm (6").

#### **FIXING**

Bracket bar with 2 fixing slots provided (fixings not included). Bracket bar is suitable for use with a 3.5" octagonal junction box. Please ensure fixings and junction box are suitable to carry the weight indicated below.