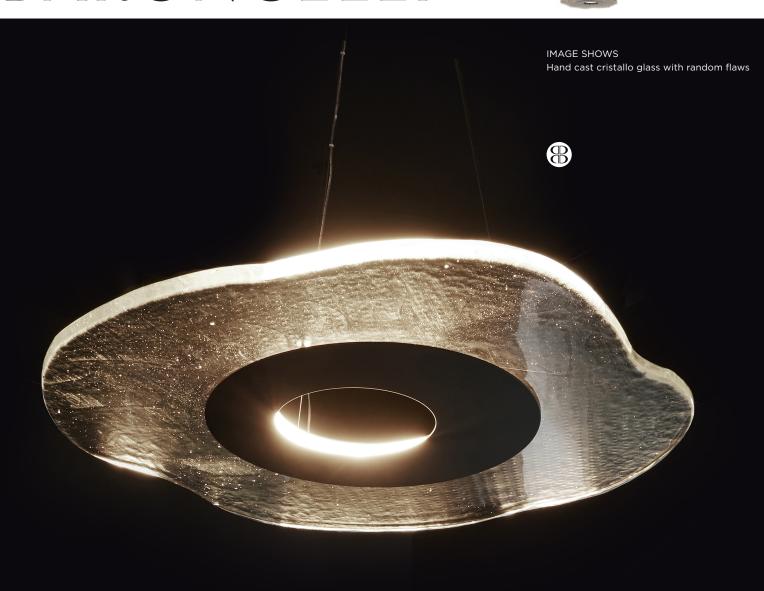

# HALOS PENDANT FACTS

MATERIALS

GLASS Hand cast cristallo glass.

METAL FINISHES\* Matt Black.

## WEIGHTS

One size 25 kg (56 lb)

SIZES

**DETAILS** 

#### SUSPENSION

Overall drop can be adjusted on site. Supplied with ceiling canopy Ø190mm (7.5") and 2000mm (79") of cable.