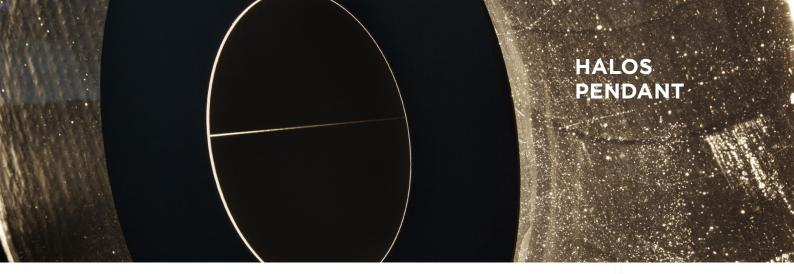

# HALOS PENDANT FACTS

MATERIALS

GLASS Hand cast cristallo glass.

METAL FINISHES\* Matt Black.