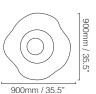

# BARONCELLI





# HALOS PENDANT FACTS



MATERIALS

GLASS Hand cast cristallo glass.

METAL FINISHES\* Matt Black.

## WEIGHTS

One size 25 kg (56 lb)

SIZES





**DETAILS** 

#### SUSPENSION

Overall drop can be adjusted on site. Supplied with ceiling canopy Ø190mm (7.5") and 2000mm (79") of cable.

#### **FIXING**

Ceiling plate with 4 fixing slots provided (fixings not included). Ceiling plate is suitable for use with a 3.5" octagonal junction box. Please ensure fixings and junction box are suitable to carry the weight indicated.

#### INSTALLATION

Fixture requires on site assembly by qualified electrician.

### ELECTRICALS

#### LAMP

240V/120V Warm White LED tape (2767K): 900 Ø 4850 Lm

#### POWER

24V LED tape with power output of:  $900 \ \emptyset \ 70W$ 

Supplied with 24V constant voltage mains dimmable transformers. Trailing edge dimming is recommended for best results. Transformers are housed within ceiling canopy.

Full transforme