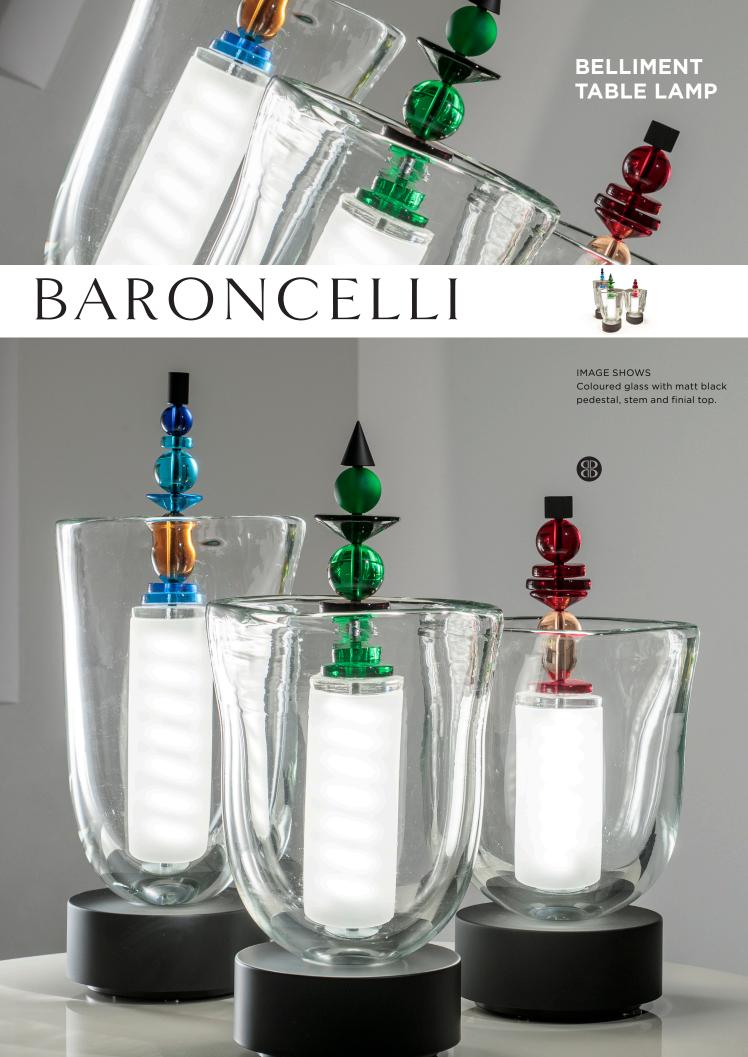

# BELLIMENT **TABLE LAMP** FACTS

# MATERIALS

GLASS Mulitcoloured cast glass as shown

METAL FINISHES Matt Black.

WEIGHTS

#### SIZES

500mm / 19.75 290mm / 11.5" 290mm / 11.5"

# 620mm / 24.5'

290mm / 11.5"

#### ELECTRICALS

LAMP 240V/120V Warm white LED tape (2600K) 550 Lm.

CABLES & CORD SETS Cord set in clear flex with clear in-line switch and clear plug. Plugs supplied are US (2 blades) EU (2 small pin), UK (13A 3 prong).

POWER 2600K 24V LED tape with power output of 7W.

#### STANDARD

All lighting is made to CE standard. LED tape and transformer both UL recognised.