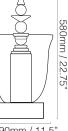

#### SIZES

500mm / 19.75 290mm / 11.5" 290mm / 11.5"

# 620mm / 24.5'

290mm / 11.5"