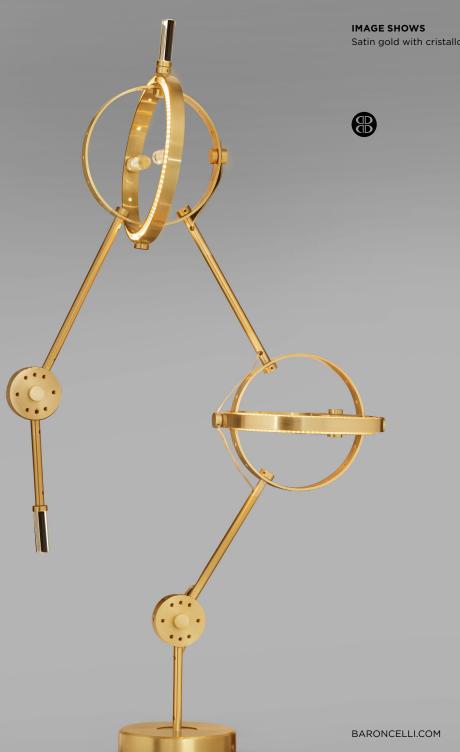

## THE COMPASS I TABLE LAMP

# BARONCELLI

Satin gold with cristallo rods

#### MATERIALS

GLASS Cristallo rods

GLASS COLOURS

METAL FINISHES Satin gold