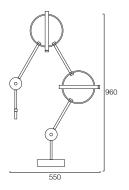

## THE COMPASS I TABLE LAMP

# BARONCELLI



Satin gold with cristallo rods



### THE COMPASS I TABLE LAMP FACTS



#### MATERIALS

GLASS Cristallo rods

GLASS COLOURS



METAL FINISHES Satin gold

#### SIZES



#### ELECTRICALS

LAMP 240V/120V Warm white LED tape (2600K) 550 Lm

CABLES & CORD SETS Cord set in clear flex with clear in-line switch and clear plug Plugs supplied are US (2 blades) EU (2 small pin), UK (13A 3 prong)

POWER 2600K 24V LED tape with power output of 14W

#### STANDARD

All lighting is made to CE standards Electrical components UL marked.

#### CONTACT US

PRODUCTION AND LOGISTICS Via Dei Ronchi 19 Padova 35127 production@baroncelli.com

**SALES OFFICES** London +44 (20) 7720 6556 New York +1 212 255 2005 studio@baroncelli.com