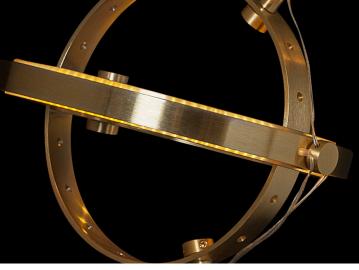

## THE COMPASS I TABLE LAMP

#### MATERIALS

GLASS Cristallo rods

GLASS COLOURS

METAL FINISHES Satin gold