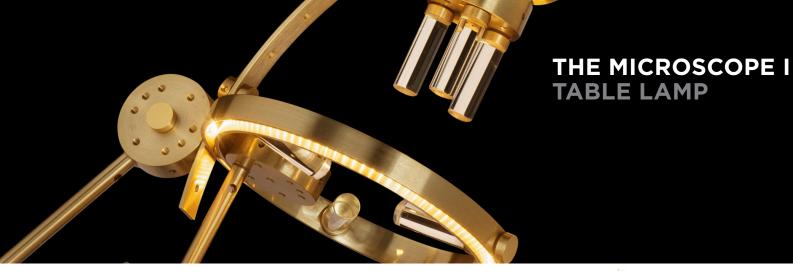

# **IMAGE SHOWS** Satin gold with cristallo rods **®** BARONCELLI.COM

### THE MICROSCOPE I TABLE LAMP FACTS

#### **MATERIALS**

GLASS Cristallo rods

**GLASS COLOURS** 

METAL FINISHES Satin gold