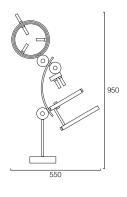

## BARONCELLI



# **IMAGE SHOWS** Satin gold with cristallo rods **®** BARONCELLI.COM



### THE MICROSCOPE I TABLE LAMP FACTS



#### **MATERIALS**

GLASS Cristallo rods

**GLASS COLOURS** 



METAL FINISHES Satin gold

#### SIZES



#### **ELECTRICALS**

LAMP 240V/120V Warm white LED tape (2600K) 550 Lm

#### CABLES & CORD SETS

Cord set in clear flex with clear in-line switch and clear plug

Plugs supplied are US (2 blades) EU (2 small pin), UK (13A 3 prong)

#### POWER

2600K 24V LED tape with power output of 14W  $\,$ 

#### STANDARD

All lighting is made to CE standards Electrical components UL recognised.

#### **CONTACT US**

#### PRODUCTION AND LOGISTICS

Via Dei Ronchi 19 Padova 35127 production@baroncelli.com

#### **SALES OFFICES**

London +44 (20) 7720 6556 New York +1 212 255 2005 studio@baroncelli.com

#### **NOTES**

Please note that size variations in hand blown glass may range up to 40mm (1.5").

\*Custom colours, finishes and sizes available - please contact Baroncelli for more details.