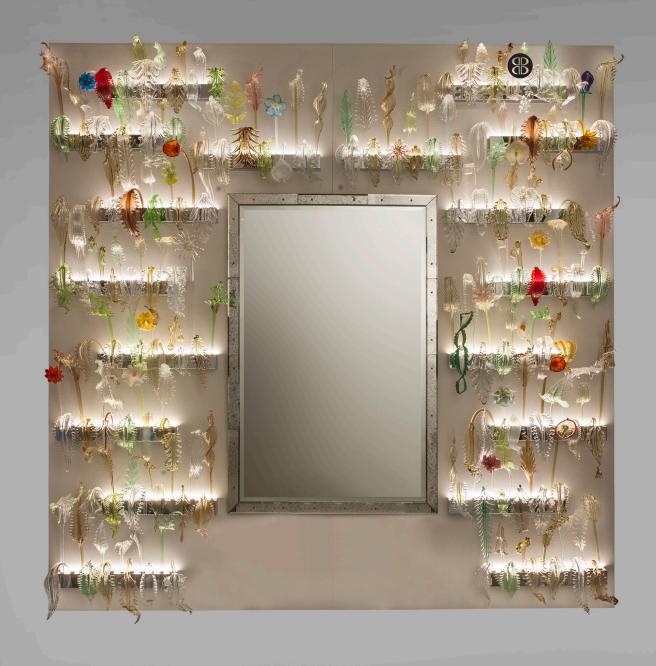

# **IMAGE SHOWS**

Multi coloured glass and polished chrome

#### **DETAILS**

These wall lights are made with found vintage glass elements and therefore each piece is unique.