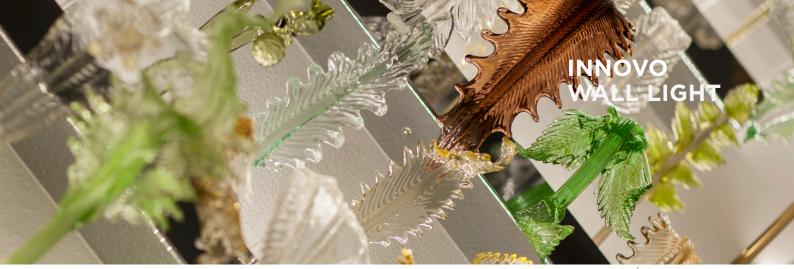

# **IMAGE SHOWS**

Multi coloured glass and polished chrome

#### **DETAILS**

These wall lights are made with found vintage glass elements and therefore each piece is unique.