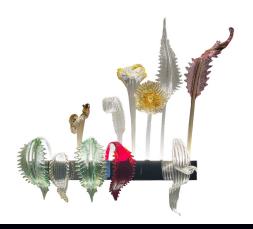

# **IMAGE SHOWS**

Multi coloured glass and polished chrome

#### **DETAILS**

These wall lights are made with found vintage glass elements and therefore each piece is unique.