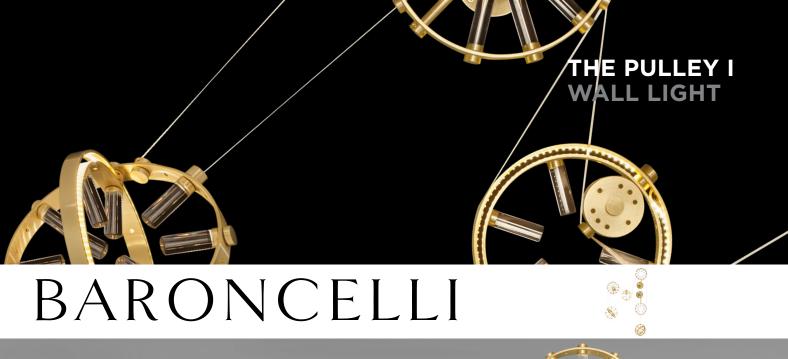

# THE PULLEY I WALL LIGHT FACTS

#### MATERIALS

GLASS Cristallo rods

**GLASS COLOURS** 

CRI

METAL FINISHES Satin gold