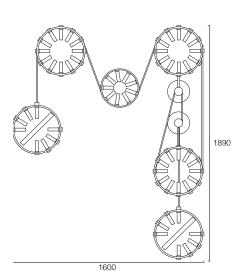

# THE PULLEY I WALL LIGHT FACTS



#### MATERIALS

GLASS Cristallo rods

**GLASS COLOURS** 



CRI

METAL FINISHES Satin gold

# WEIGHTS

3 light 15kg (33lb)

## SIZES



#### **DETAILS**

#### FIXING

Secured to wall by 2 screws (not supplied), wall fitting covers 3.5" octagonal junction box. Please ensure fixings, junction box and wall surface are suitable to carry the weight indicated.

#### INSTALLATION

Fixture requires on site assembly by qualified electrician.

#### **ELECTRICALS**

### LAMP

240V/120V

Warm white LED tape (2600K)

= 1600Lm

#### **POWER**

24V LED tape with power output of:

= 21W

Supplied with 24V constant voltage mains dimmable transformers. Trailing edge dimming is recommended for best results. Transformers are housed within wall mounting.

Full transformer specification available upon request.

1-10v and DALI dimming options are available by request, requires an additional cable circuit to be provided, please consult your ele