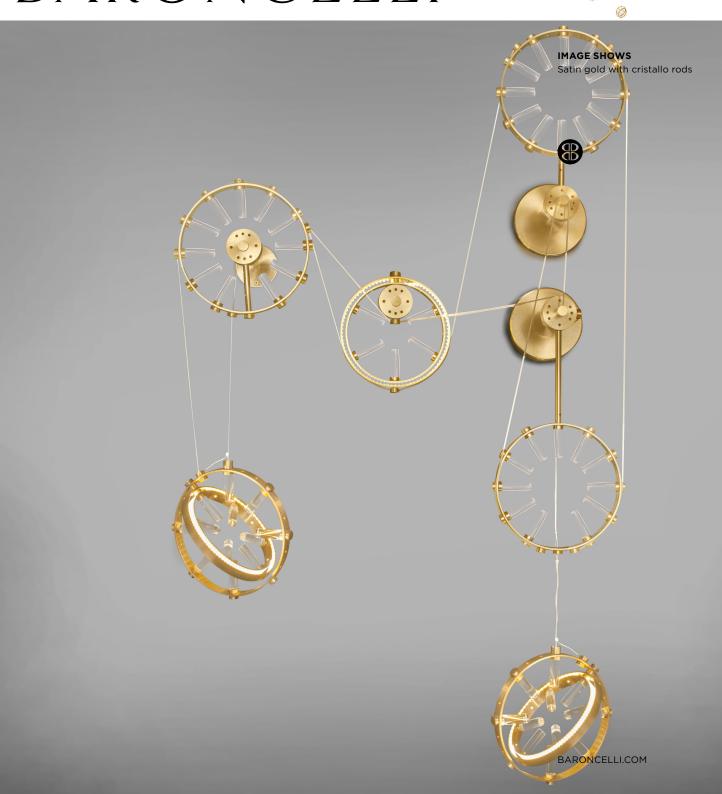

# THE PULLEY I WALL LIGHT FACTS

#### MATERIALS

GLASS Cristallo rods

**GLASS COLOURS** 

CRI

METAL FINISHES Satin gold

#### **DETAILS**