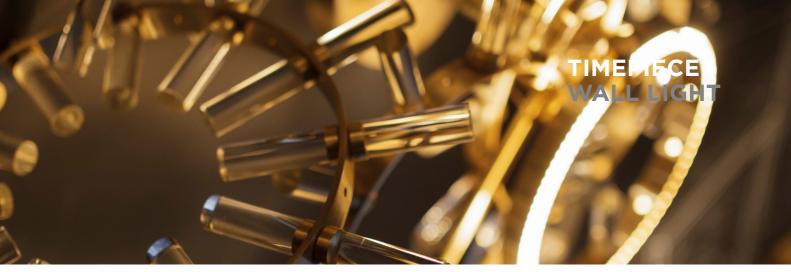

# BARONCELLI

**IMAGE SHOWS**Satin gold with cristallo rods

BARONCELLI.COM

# **TIMEPIECE I WALL LIGHT FACTS**

#### MATERIALS

GLASS Cristallo rods

**GLASS COLOURS** 

CRI

METAL FINISHES Satin gold