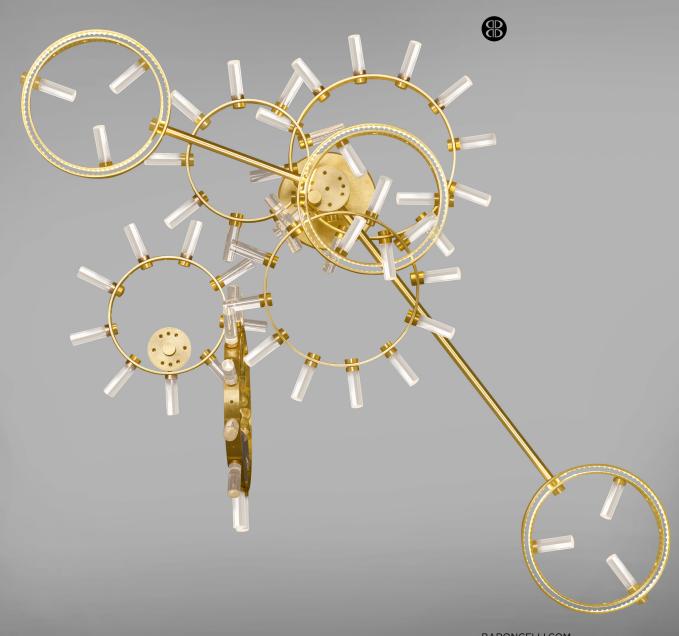

# BARONCELLI

**IMAGE SHOWS**Satin gold with cristallo rods

BARONCELLI.COM

# **TIMEPIECE I WALL LIGHT FACTS**

#### MATERIALS

GLASS Cristallo rods

**GLASS COLOURS** 

CRI

METAL FINISHES Satin gold

# WEIGHTS

3 light 20kg (44lb)