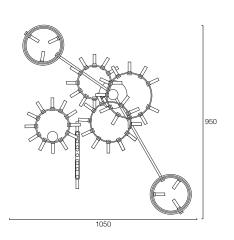

# BARONCELLI



**IMAGE SHOWS**Satin gold with cristallo rods



BARONCELLI.COM



# **TIMEPIECE I WALL LIGHT FACTS**



#### MATERIALS

GLASS Cristallo rods

**GLASS COLOURS** 



CRI

METAL FINISHES Satin gold

# WEIGHTS

3 light 20kg (44lb)

#### SIZES



#### **DETAILS**

#### FIXING

Secured to wall by 2 screws (not supplied), wall fitting covers 3.5" octagonal junction box. Please ensure fixings, junction box and wall surface are suitable to carry the weight indicated.

#### INSTALLATION

Fixture requires on site assembly by qualified electrician.

# **ELECTRICALS**

LAMP 240V/120V Warm white LED tape (2600K)

= 1600Lm

**POWER** 

24V LED tape with power output of:

Supplied with 24V constant voltage mains dimmable transformers. Trailing edge dimming is recommended for best results. Transformers are

housed within wall mounting.

Full transformer specification available upon request.

1-10v and DALI dimming options are available by request, requires an additional cable circuit to be provided, please consult your electrician for suitab