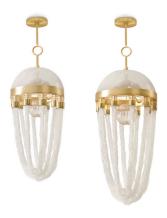

#### **MATERIALS**

GLASS

Handmade glass pearls Hand blown glass smooth pulegoso dome Hand blown glass sphere with rigadin dritto

GLASS COLOURS\*

CRI

METAL FINISHES\* Polished gold, satin gold

# SIZES

Small

Large