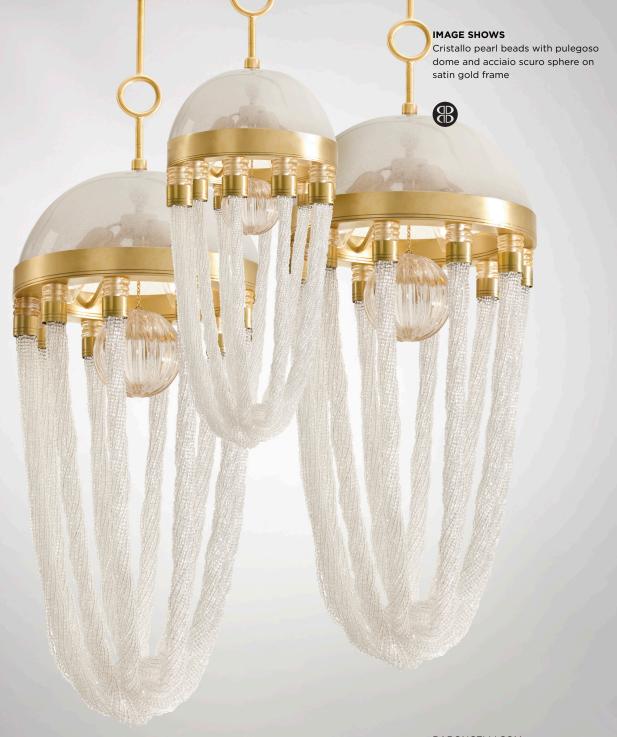

#### **MATERIALS**

GLASS

Handmade glass pearls Hand blown glass smooth pulegoso dome Hand blown glass sphere with rigadin dritto

GLASS COLOURS\*

CRI

METAL FINISHES\* Polished gold, satin gold

# SIZES

Small

Large