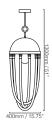

# BARONCELLI







# MIDA PENDANT FACTS



#### **MATERIALS**

GLASS

Handmade glass pearls Hand blown glass smooth pulegoso dome Hand blown glass sphere with rigadin dritto

GLASS COLOURS\*



CRI

METAL FINISHES\* Polished gold, satin gold

# WEIGHTS

Small 12 kg (26 lb) Large 18 kg (40 lb)

# SIZES





Small

Large

### **DETAILS**

SUSPENSION

Overall drop cannot be adjusted on site. Supplied with ceiling canopy Ø150mm (6").

FIXING

Bracket bar with 2 fixing slots provided (fixings not included). Bracket bar is suitable for use with a 3.5" octagonal junction box. Please ensure fixings and junction box are suitable to carry the weight indicated below.

INSTALLATION

Fixture requires on site assembly by qualified electrician.

# **ELECTRICALS**

LAMP 240V

Small E14, Golf suggested, max 60W Large E27, A shape suggested, max 60W

120V

Small E12, Golf suggested, max 60W Large E26, A shape suggested, max 60W

POWER

Max total power 180W

STANDARD

All lighting is made to CE standards UL listing upon request

# NOTES

Please note that size variations in hand blown glass may range up to 40