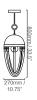

# BARONCELLI







# MIDA PENDANT FACTS



#### **MATERIALS**

GLASS

Handmade glass pearls Hand blown glass smooth pulegoso dome Hand blown glass sphere with rigadin dritto

GLASS COLOURS\*



CRI

METAL FINISHES\* Polished gold, satin gold

# WEIGHTS

Small 12 kg (26 lb) Large 18 kg (40 lb)

# SIZES





Small

Large

### **DETAILS**

SUSPENSION

Overall drop cannot be adjusted on site. Supplied with ceiling canopy Ø150mm (6").

FIXING

Bracket bar with 2 fixing slots provided (fixings not included). Bracket bar is suitable for use with a 3.5" octagonal junction box. Please ensure fixings and junction box are suitable to carry the weight indicated below.

INSTALLATION

Fixture requires on site assembly by qualified electrician.

# **ELECTRICALS**

LAMP 240V

Small E14, Golf suggested, max 60W Large E27, A shape suggested, max 60W

120V

Small E12, Golf suggested, max 60W Large E26, A shape suggested, max 60W

POWER

Max total power 180W

STANDARD

All lighting is made to CE standards UL listing upon request

# NOTES

Please note that size variations in hand blown glass may range up to